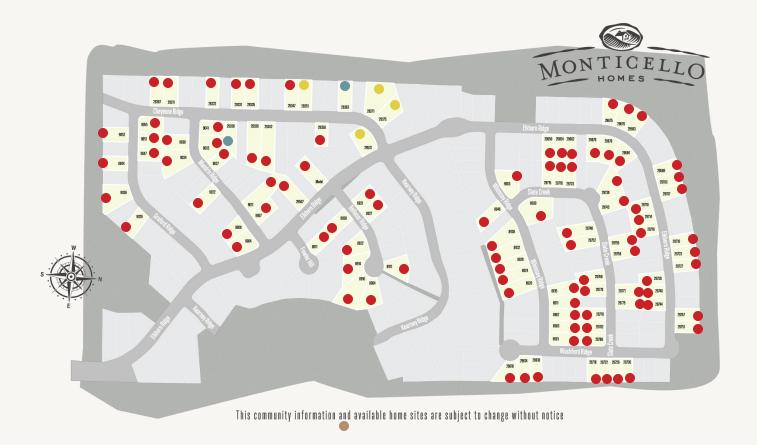

Available Sold Model Under Construction







| Lot# | Address              | Lot Size | Status             | Details          |
|------|----------------------|----------|--------------------|------------------|
| 213  | 29311 Cheyenne Ridge |          | Sold               | Available Plans  |
| 280  | 29323 Cheyenne Ridge |          | Sold               | Available Plans  |
| 282  | 29331 Cheyenne Ridge |          | Sold               | Available Plans  |
| 283  | 29335 Cheyenne Ridge |          | Sold               | Available Plans  |
| 287  | 29351 Cheyenne Ridge |          | Under Construction | View this home » |
| 298  | 29358 Cheyenne Ridge |          | Sold               | Available Plans  |





| Lot # | Address              | Lot Size   | Status             | Details          |
|-------|----------------------|-------