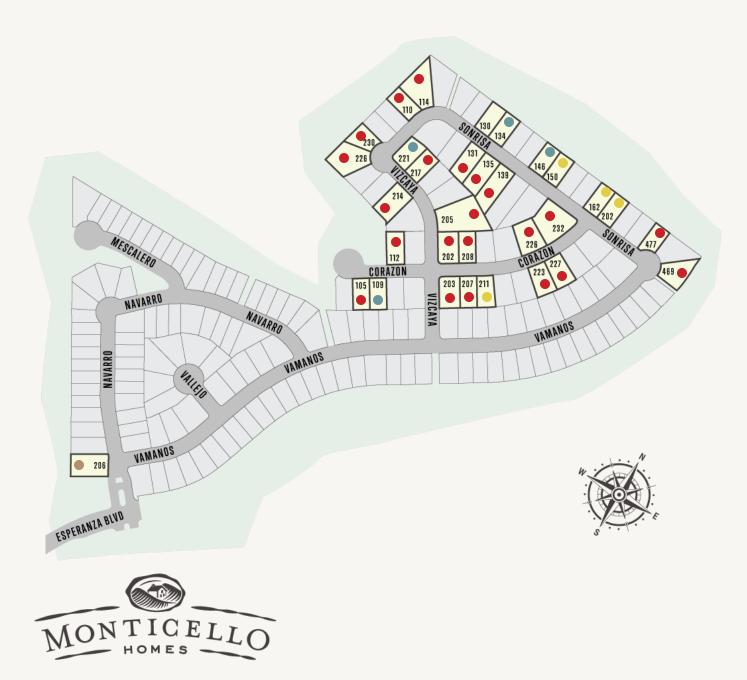

## ESPERANZA: 70'S

Available Sold Model Under Construction

This community information and available home sites are subject to change without notice

## ESPERANZA: 70'S

| Lot # | Address     | Lot Size | Status             | Details          |
|-------|-------------|----------|--------------------|------------------|
| 3     | 110 Sonrisa |          | Sold               | Available Plans  |
| 8     | 131 Sonrisa |          | Sold               | Available Plans  |
| 9     | 135 Sonrisa |          | Sold               | Available Plans  |
| 10    | 139 Sonrisa |          | Sold               | Available Plans  |
| 13    | 150 Sonrisa |          | Under Construction | View this home » |
| 16    | 162 Sonrisa |          | Under Construction | View this home » |
| 18    | 202 Corazon |          | Sold               | Available Plans  |
| 1     | 202 Sonrisa |          | Under Construction | View this home » |
| 1     | 203 Corazon |          | Sold               | Available Plans  |
| 10    | 206 Navarro |          | Model Home         | Available Plans  |
| 2     | 207 Corazon |          | Sold               | Available Plans  |
| 17    | 208 Corazon |          | Sold               | Available Plans  |
| 3     | 211 Corazon |          | Under Construction | View this home » |
| 4     | 214 Vizcaya |          | Sold               | Available Plans  |
| 4     | 217 Vizcaya |          | Sold               | Available Plans  |
| 14    | 226 Corazon |          | Sold               | Available Plans  |
| 8     | 230 Vizcaya |          | Sold               | Available Plans  |

## ESPERANZA: 70'S

| Lot # | Address     | Lot Size | Status        | Details         |
|-------|-------------|----------|---------------|-----------------|
| 13    | 232 Corazon |          | Sold          | Available Plans |
| 6     | 469 Vamanos |          | Sold          | Available Plans |
| 4     | 477 Vamanos |          | Sold          | Available Plans |
| 7     | 227 Corazon |          | Sold          |                 |
| 7     | 226 Vizcaya |          | Sold          |                 |
| 6     | 223 Corazon |          | Sold          |                 |
| 5     | 221 Vizcaya |          | Lot Available |                 |
| 1     | 205 Vizcaya |          | Sold          |                 |
| 13    | 146 Sonrisa |          | Lot Available |                 |
| 9     | 134 Sonrisa |          | Lot Available |                 |
| 8     | 130 Sonrisa |          |               |                 |
| 4     | 114 Sonrisa |          | Sold          |                 |
| 1     | 112 Corazon |          | Sold          | Available Plans |
| 3     | 109 Corazon |          | Lot Available |                 |
| 2     | 105 Corazon |          | Sold          |                 |