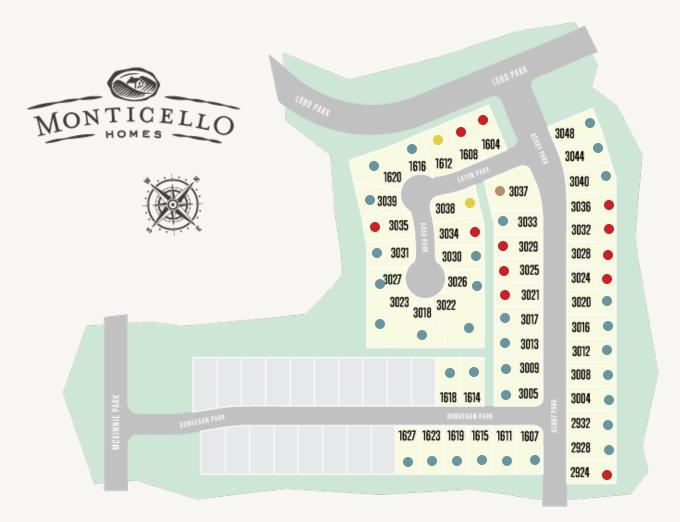

Available Sold Model Under Construction

This community information and available home sites are subject to change without notice

## VENTANA: 60'S

| Lot # | Address         | Lot Size | Status             | Details          |
|-------|-----------------|----------|--------------------|------------------|
| 68    | 1604 Eaton Park |          | Sold               | Available Plans  |
| 67    | 1608 Eaton Park |          | Sold               | Available Plans  |
| 66    | 1612 Eaton Park |          | Under Construction | View this home » |
| 48    | 3021 Ashby Park |          | Sold               | Available Plans  |
| 15    | 3024 Ashby Park |          | Sold               | Available Plans  |
| 49    | 3025 Ashby Park |          | Sold               | Available Plans  |
| 16    | 3028 Ashby Park |          | Sold               | Available Plans  |
| 50    | 3029 Ashby Park |          | Sold               | Available Plans  |
| 17    | 3032 Ashby Park |          | Sold               | Available Plans  |
| 54    | 3034 Agar Park  |          | Sold               | Available Plans  |
| 62    | 3035 Agar Park  |          | Sold               | Available Plans  |
| 18    | 3036 Ashby Park |          | Sold               | Available Plans  |
| 52    | 3037 Ashby Park |          | Model Home         | Available Plans  |
| 53    | 3038 Agar Park  |          | Under Construction | View this home » |
| 21    | 3048 Ashby Park |          | Lot Available      |                  |
| 20    | 3044 Ashby Park |          | Lot Available      |                  |
| 19    | 3040 Ashby Park |          | Lot Available      |                  |

## VENTANA: 60'S

| Lot # | Address         | Lot Size | Status        | Details |
|-------|-----------------|----------|---------------|---------|
| 63    | 3039 Agar Park  |          | Lot Available |         |
| 51    | 3033 Ashby Park |          | Lot Available |         |
| 61    | 3031 Agar Park  |          | Lot Available |         |
| 55    | 3030 Agar Park  |          | Lot Available |         |
| 60    | 3027 Agar Park  |          | Lot Available |         |
| 56    | 3026 Agar Park  |          | Lot Available |         |
| 59    | 3023 Agar Park  |          | Lot Available |         |
| 57    | 3022 Agar Park  |          | Lot Available |         |
| 14    | 3020 Ashby Park |          | Lot Available |         |
| 58    | 3018 Agar Park  |          | Lot Available |         |
| 47    | 3017 Ashby Park |          | Lot Available |         |
| 13    | 3016 Ashby Park |          | Lot Available |         |
| 46    | 3013 Ashby Park |          | Lot Available |         |
| 12    | 3012 Ashby Park |          | Lot Available |         |
| 45    | 3009 Ashby Park |          | Lot Available |         |
| 11    | 3008 Ashby Park |          | Lot Available |         |
| 44    | 3005 Ashby Park |          | Lot Available |         |

## VENTANA: 60'S

| Lot # | Address            | Lot Size | Status        | Details |
|-------|--------------------|----------|---------------|---------|
| 10    | 3004 Ashby Park    |          | Lot Available |         |
| 9     | 2932 Ashby Park    |          | Lot Available |         |
| 8     | 2928 Ashby Park    |          | Lot Available |         |
| 7     | 2924 Ashby Park    |          | Sold          |         |
| 42    | 1627 Dunvegan Park |          | Lot Available |         |
| 41    | 1623 Dunvegan Park |          | Lot Available |         |
| 64    | 1620 Eaton Park    |          | Lot Available |         |
| 40    | 1619 Dunvegan Park |          | Lot Available |         |
| 42    | 1618 Dunvegan Park |          | Lot Available |         |
| 65    | 1616 Eaton Park    |          | Lot Available |         |
| 39    | 1615 Dunvegan Park |          | Lot Available |         |
| 43    | 1614 Dunvegan Park |          | Lot Available |         |
| 38    | 1611 Dunvegan Park |          | Lot Available |         |
| 37    | 1607 Dunvegan Park |          | Lot Available |         |