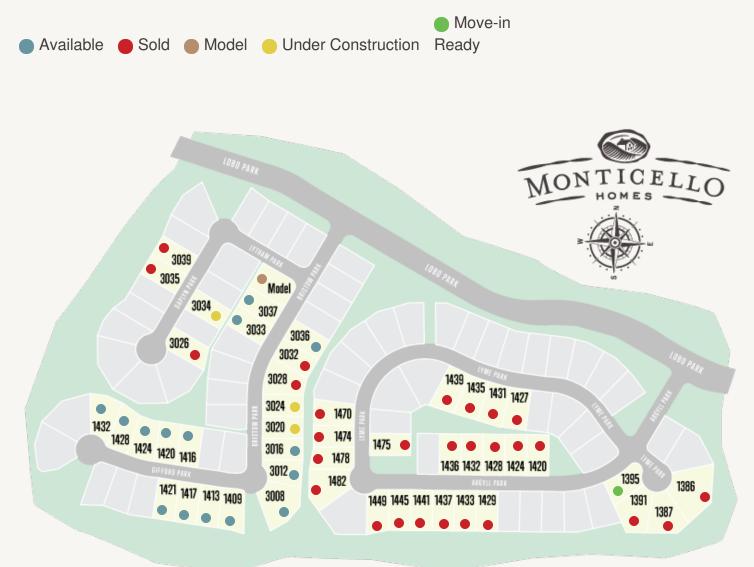

#### This community information and available home sites are subject to change without notice

| Lot # | Address          | Lot Size | Status        | Details          |
|-------|------------------|----------|---------------|------------------|
| 13    | 1386 Lyme Park   |          | Sold          | Available Plans  |
| 14    | 1387 Lyme Park   |          | Sold          | Available Plans  |
| 15    | 1391 Lyme Park   |          | Sold          | Available Plans  |
| 16    | 1395 Lyme Park   |          | Move In Ready | View this home » |
| 1     | 1420 Argyll Park |          | Sold          | Available Plans  |
| 2     | 1424 Argyll Park |          | Sold          | Available Plans  |
| 14    | 1427 Lyme Park   |          | Sold          | Available Plans  |
| 3     | 1428 Argyll Park |          | Sold          | Available Plans  |
| 22    | 1429 Argyll Park |          | Sold          | Available Plans  |
| 13    | 1431 Lyme Park   |          | Sold          | Available Plans  |
| 4     | 1432 Argyll Park |          | Sold          | Available Plans  |
| 23    | 1433 Argyll Park |          | Sold          | Available Plans  |
| 12    | 1435 Lyme Park   |          | Sold          | Available Plans  |
| 5     | 1436 Argyll Park |          | Sold          | Available Plans  |
| 11    | 1439 Lyme Park   |          | Sold          | Available Plans  |
| 25    | 1441 Argyll Park |          | Sold          | Available Plans  |
| 26    | 1445 Argyll Park |          | Sold          | Available Plans  |

| Lot # | Address           | Lot Size | Status             | Details          |
|-------|-------------------|----------|--------------------|------------------|
| 27    | 1449 Argyll Park  |          | Sold               | Available Plans  |
| 32    | 1470 Lyme Park    |          | Sold               | Available Plans  |
| 31    | 1474 Lyme Park    |          | Sold               | Available Plans  |
| 7     | 1475 Lyme Park    |          | Sold               | Available Plans  |
| 67    | 3020 Bristow Park |          | Under Construction | View this home » |
| 68    | 3024 Bristow Park |          | Under Construction | View this home » |
| 36    | 3026 Daplyn Park  |          | Sold               | Available Plans  |
| 69    | 3028 Bristow Park |          | Sold               | Available Plans  |
| 70    | 3032 Bristow Park |          | Sold               | Available Plans  |
| 38    | 3034 Daplyn Park  |          | Under Construction | View this home » |
| 29    | 3035 Daplyn Park  |          | Sold               | Available Plans  |
| 28    | 3039 Daplyn Park  |          | Sold               | Available Plans  |
| 41    | 3041 Bristow Park |          | Model Home         | Available Plans  |
| 71    | 3036 Bristow Park |          | Lot Available      |                  |
| 66    | 3016 Bristow Park |          | Lot Available      |                  |
| 65    | 3012 Bristow Park |          | Lot Available      |                  |
| 64    | 3008 Bristow Park |          | Lot Available      |                  |

| Lot # | Address           | Lot Size | Status        | Details |
|-------|-------------------|----------|---------------|---------|
| 63    | 1409 Gifford Park |          | Lot Available |         |
| 62    | 1413 Gifford Park |          | Lot Available |         |
| 61    | 1417 Gifford Park |          | Lot Available |         |
| 60    | 1421 Gifford Park |          | Lot Available |         |
| 54    | 1432 Gifford Park |          | Lot Available |         |
| 53    | 1428 Gifford Park |          | Lot Available |         |
| 52    | 1424 Gifford Park |          | Lot Available |         |
| 51    | 1420 Gifford Park |          | Lot Available |         |
| 50    | 1416 Gifford Park |          | Lot Available |         |
| 43    | 3033 Bristow Park |          | Lot Available |         |
| 42    | 3037 Bristow Park |          | Lot Available |         |
| 30    | 1478 Lyme Park    |          | Sold          |         |
| 29    | 1482 Lyme Park    |          | Sold          |         |
| 24    | 1437 Argyll Park  |          | Sold          |         |