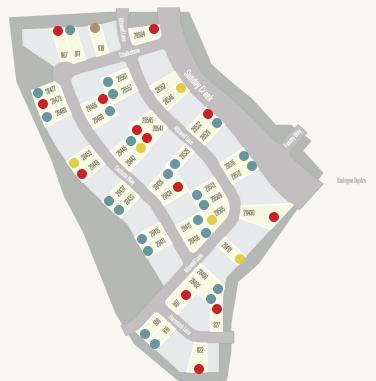

Available Sold Model Under Construction

This community information and available home sites are subject to change without notice

| Lot # | Address             | Lot Size | Status             | Details          |
|-------|---------------------|----------|--------------------|------------------|
| 18    | 28418 Allswell Lane |          | Under Construction | View this home » |
| 9     | 28442 Cohaset Way   |          | Under Construction | View this home » |
| 54    | 28453 Cohaset Way   |          | Under Construction | View this home » |
| 14    | 28466 Cohaset Way   |          | Sold               | Available Plans  |
| 30    | 28505 Allswell Lane |          | Under Construction | View this home » |
| 22    | 28541 Allswell Lane |          | Sold               | Available Plans  |
| 21    | 28545 Allswell Lane |          | Sold               | Available Plans  |
| 32    | 28546 Allswell Lane |          | Under Construction | View this home » |
| 5     | 822 Harmisch Lane   |          | Sold               | Available Plans  |
| 10    | 827 Harmisch Lane   |          | Sold               | Available Plans  |
| 43    | 919 Chalkstone      |          | Model Home         | Available Plans  |
| 13    | 28460 Cohaset Way   |          | Lot Available      |                  |
| 10    | 28446 Cohaset Way   |          | Lot Available      |                  |
| 1     | 28604 Allswell Lane |          | Sold               |                  |
| 63    | 28411 Cohaset Way   |          | Lot Available      |                  |
| 62    | 28415 Cohaset Way   |          | Lot Available      |                  |

| Lot # | Address             | Lot Size | Status        | Details |
|-------|---------------------|----------|---------------|---------|
| 59    | 28433 Cohaset Way   |          | Lot Available |         |
| 58    | 28437 Cohaset Way   |          | Lot Available |         |
| 55    | 28449 Cohaset Way   |          | Sold          |         |
| 50    | 28469 Cohaset Way   |          | Lot Available |         |
| 49    | 28473 Cohaset Way   |          | Sold          |         |
| 48    | 28477 Cohaset Way   |          | Lot Available |         |
| 46    | 907 Chalkstone      |          | Sold          |         |
| 45    | 911 Chalkstone      |          | Lot Available |         |
| 2     | 810 Harmsich Lane   |          | Lot Available |         |
| 1     | 806 Harmisch Lane   |          | Lot Available |         |
| 6     | 28428 Cohaset Way   |          | Lot Available |         |
| 5     | 28424 Cohaset Way   |          | Sold          |         |
| 2     | 28412 Cohaset Way   |          | Lot Available |         |
| 1     | 28408 Cohaset Way   |          | Lot Available |         |
| 29    | 28509 Allswell Lane |          | Lot Available |         |
| 28    | 28513 Allswell Lane |          | Lot Available |         |
| 25    | 28529 Allswell Lane |          | Lot Available |         |

| Lot # | Address             | Lot Size | Status        | Details |
|-------|---------------------|----------|---------------|---------|
| 18    | 28557 Allswell Lane |          | Lot Available |         |
| 17    | 28561 Allswell Lane |          | Lot Available |         |
| 25    | 28516 Allswell Lane |          | Lot Available |         |
| 24    | 28512 Allswell Lane |          | Lot Available |         |
| 21    | 28430 Allswell Lane |          | Sold          |         |
| 15    | 28406 Allswell Lane |          | Lot Available |         |
| 14    | 28402 Allswell Lane |          | Lot Available |         |
| 28    | 28528 Allswell Lane |          | Lot Available |         |
| 13    | 807 Harmisch Lane   |          | Sold          |         |