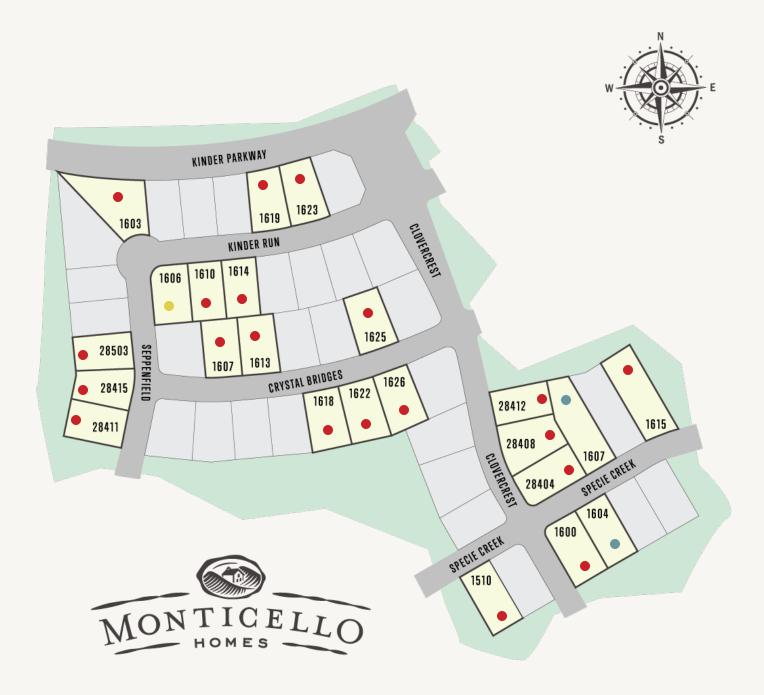

## KINDER RANCH: 70'S

AvailableSoldUnder Construction

This community information and available home sites are subject to change without notice

## KINDER RANCH: 70'S

| Lot # | Address              | Lot Size | Status             | Details          |
|-------|----------------------|----------|--------------------|------------------|
| 1     | 1510 Specie Creek    |          | Sold               | Available Plans  |
| 99    | 1603 Kinder Run      |          | Sold               | Available Plans  |
| 7     | 1606 Kinder Run      |          | Under Construction | View this home » |
| 9     | 1607 Crystal Bridges |          | Sold               | Available Plans  |
| 10    | 1613 Crystal Bridges |          | Sold               | Available Plans  |
| 5     | 1614 Kinder Run      |          | Sold               | Available Plans  |
| 7     | 1618 Crystal Bridges |          | Sold               | Available Plans  |
| 103   | 1619 Kinder Run      |          | Sold               | Available Plans  |
| 104   | 1623 Kinder Run      |          | Sold               | Available Plans  |
| 13    | 1625 Crystal Bridges |          | Sold               | Available Plans  |
| 14    | 28404 Clovercrest    |          | Sold               | Available Plans  |
| 13    | 28408 Clovercrest    |          | Sold               | Available Plans  |
| 93    | 28411 Seppenfield    |          | Sold               | Available Plans  |
| 95    | 28503 Seppenfield    |          | Sold               | Available Plans  |
| 69    | 1604 Specie Creek    |          | Lot Available      |                  |
| 70    | 1600 Specie Creek    |          | Sold               |                  |
| 16    | 1615 Specie Creek    |          | Sold               |                  |

## KINDER RANCH: 70'S

| Lot # | Address              | Lot Size | Status        | Details |
|-------|----------------------|----------|---------------|---------|
| 15    | 1607 Specie Creek    |          | Lot Available |         |
| 12    | 28412 Clovercrest    |          | Sold          |         |
| 5     | 1626 Crystal Bridges |          | Sold          | l       |
| 6     | 1622 Crystal Bridges |          | Sold          | l       |
| 6     | 1610 Kinder Run      |          | Sold          | 1       |
| 94    | 28415 Seppenfield    |          | Sold          |         |