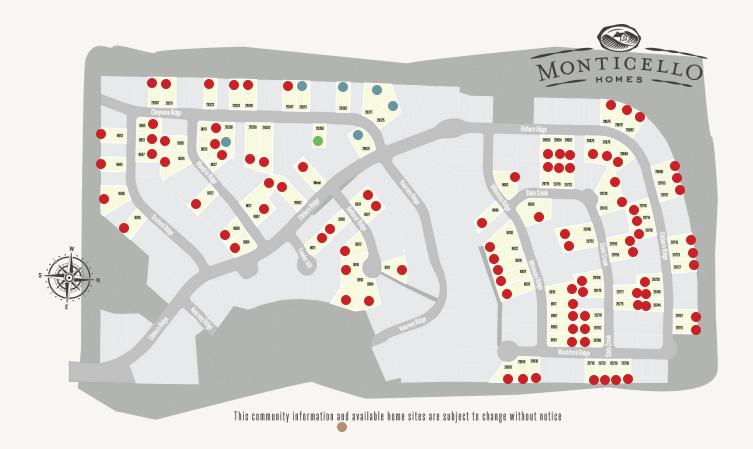

Move-in

Available Sold Model Ready

| Lot # | Address              | Lot Size | Status        | Details          |
|-------|----------------------|----------|---------------|------------------|
| 213   | 29311 Cheyenne Ridge |          | Sold          | Available Plans  |
| 280   | 29323 Cheyenne Ridge |          | Sold          | Available Plans  |
| 282   | 29331 Cheyenne Ridge |          | Sold          | Available Plans  |
| 283   | 29335 Cheyenne Ridge |          | Sold          | Available Plans  |
| 298   | 29358 Cheyenne Ridge |          | Move In Ready | View this home » |
| 32    | 29507 Elkhorn Ridge  |          | Sold          | Available Plans  |

| Lot # | Address              | Lot Size   | Status | Details         |
|-------|----------------------|------------|--------|-----------------|
| 190   | 29610 Wackford Ridge |            | Sold   | Available Plans |
| 188   | 29618 Wackford Ridge |            | Sold   |                 |
| 131   | 29670 Elkhorn Ridge  | 0.15 Acres | Sold   |                 |
| 125   | 29710 Elkhorn Ridge  | 0.15 Acres | Sold   |                 |
| 124   | 29714 Elkhorn Ridge  | 0.15 Acres | Sold   |                 |
| 123   | 29718 Elkhorn Ridge  | 0.16 Acres | Sold   |                 |
| 235   | 29719 Slate Creek    |            | Sold   |                 |

| Lot# | Address              | Lot Size   | Status | Details         |
|------|----------------------|------------|--------|-----------------|
| 181  | 29726 Wackford Ridge |            | Sold   |                 |
| 180  | 29730 Wackford Ridge |            | Sold   | Available Plans |
| 119  | 29734 Elkhorn Ridge  | 0.16 Acres | Sold   |                 |
| 240  | 29743 Slate Creek    |            | Sold   |                 |
| 259  | 29748 Slate Creek    |            | Sold   |                 |
| 243  | 29755 Slate Creek    |            | Sold   |                 |
| 244  | 29759 Slate Creek    |            | Sold   |                 |
| 255  | 29766 Slate Creek    |            | Sold   | Available Plans |
| 247  | 29771 Slate Creek    |            | Sold   |                 |
| 248  | 29775 Slate Creek    |            | Sold   | Available Plans |
| 252  | 29778 Slate Creek    |            | Sold   |                 |
| 251  | 29782 Slate Creek    |            | Sold   |                 |
| 175  | 29786 Slate Creek    |            | Sold   |                 |

| Lot # | Address              | Lot Size   | Status        | Details         |
|-------|----------------------|------------|---------------|-----------------|
| 174   | 8901 Whimsey Ridge   |            | Sold          |                 |
| 173   | 8903 Whimsey Ridge   |            | Sold          |                 |
| 172   | 8907 Whimsey Ridge   |            | Sold          |                 |
| 211   | 8928 Whimsey Ridge   |            | Sold          |                 |
| 152   | 8931 Bellacor Ridge  | 0.18 Acres | Sold          | Available Plans |
| 225   | 9004 Mendrin Ridge   |            | Sold          |                 |
| 223   | 9007 Mendrin Ridge   |            | Sold          | Available Plans |
| 226   | 9008 Mendrin Ridge   |            | Sold          | Available Plans |
| 233   | 9038 Mendrin Ridge   |            | Sold          | Available Plans |
| 140   | 9051 Graford Ridge   | 0.18 Acres | Sold          | Available Plans |
| 305   | 29330 Cheyenne Ridge |            | Lot Available |                 |