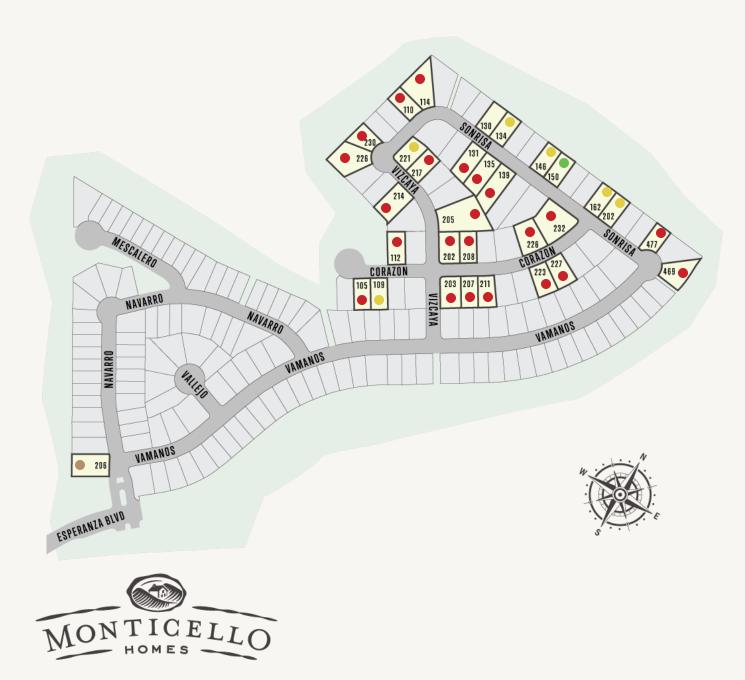

## ESPERANZA: 70'S

SoldModelUnder ConstructionMove-in Ready

This community information and available home sites are subject to change without notice

## ESPERANZA: 70'S

| Lot # | Address     | Lot Size | Status             | Details          |
|-------|-------------|----------|--------------------|------------------|
| 3     | 109 Corazon |          | Under Construction | View this home » |
| 3     | 110 Sonrisa |          | Sold               | Available Plans  |
| 8     | 131 Sonrisa |          | Sold               | Available Plans  |
| 9     | 134 Sonrisa |          | Under Construction | View this home » |
| 9     | 135 Sonrisa |          | Sold               | Available Plans  |
| 10    | 139 Sonrisa |          | Sold               | Available Plans  |
| 13    | 146 Sonrisa |          | Under Construction | View this home » |
| 13    | 150 Sonrisa |          | Move In Ready      | View this home » |
| 16    | 162 Sonrisa |          | Under Construction | View this home » |
| 18    | 202 Corazon |          | Sold               | Available Plans  |
| 1     | 202 Sonrisa |          | Under Construction | View this home » |
| 1     | 203 Corazon |          | Sold               | Available Plans  |
| 10    | 206 Navarro |          | Model Home         | Available Plans  |
| 2     | 207 Corazon |          | Sold               | Available Plans  |
| 17    | 208 Corazon |          | Sold               | Available Plans  |
| 3     | 211 Corazon |          | Sold               | Available Plans  |
| 4     | 214 Vizcaya |          | Sold               | Available Plans  |

## ESPERANZA: 70'S

| Lot # | Address     | Lot Size | Status             | Details          |
|-------|-------------|----------|--------------------|------------------|
| 4     | 217 Vizcaya |          | Sold               | Available Plans  |
| 5     | 221 Vizcaya |          | Under Construction | View this home » |
| 14    | 226 Corazon |          | Sold               | Available Plans  |
| 8     | 230 Vizcaya |          | Sold               | Available Plans  |
| 13    | 232 Corazon |          | Sold               | Available Plans  |
| 6     | 469 Vamanos |          | Sold               | Available Plans  |
| 4     | 477 Vamanos |          | Sold               | Available Plans  |
| 7     | 227 Corazon |          | Sold               |                  |
| 7     | 226 Vizcaya |          | Sold               |                  |
| 6     | 223 Corazon |          | Sold               |                  |
| 1     | 205 Vizcaya |          | Sold               |                  |
| 8     | 130 Sonrisa |          |                    |                  |
| 4     | 114 Sonrisa |          | Sold               |                  |
| 1     | 112 Corazon |          | Sold               | Available Plans  |
| 2     | 105 Corazon |          | Sold               |                  |