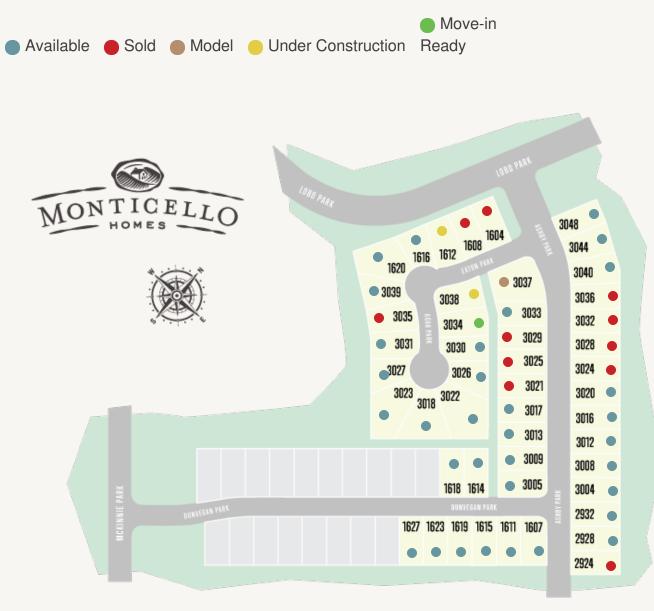

#### This community information and available home sites are subject to change without notice

| Lot # | Address         | Lot Size | Status             | Details          |
|-------|-----------------|----------|--------------------|------------------|
| 68    | 1604 Eaton Park |          | Sold               | Available Plans  |
| 67    | 1608 Eaton Park |          | Sold               | Available Plans  |
| 66    | 1612 Eaton Park |          | Under Construction | View this home » |
| 48    | 3021 Ashby Park |          | Sold               | Available Plans  |
| 15    | 3024 Ashby Park |          | Sold               | Available Plans  |
| 49    | 3025 Ashby Park |          | Sold               | Available Plans  |
| 16    | 3028 Ashby Park |          | Sold               | Available Plans  |
| 50    | 3029 Ashby Park |          | Sold               | Available Plans  |
| 17    | 3032 Ashby Park |          | Sold               | Available Plans  |
| 54    | 3034 Agar Park  |          | Move In Ready      | View this home » |
| 62    | 3035 Agar Park  |          | Sold               | Available Plans  |
| 18    | 3036 Ashby Park |          | Sold               | Available Plans  |
| 52    | 3037 Ashby Park |          | Model Home         | Available Plans  |
| 53    | 3038 Agar Park  |          | Under Construction | View this home » |
| 21    | 3048 Ashby Park |          | Lot Available      |                  |
| 20    | 3044 Ashby Park |          | Lot Available      |                  |
| 19    | 3040 Ashby Park |          | Lot Available      |                  |

| Lot # | Address         | Lot Size | Status        | Details |
|-------|-----------------|----------|---------------|---------|
| 63    | 3039 Agar Park  |          | Lot Available |         |
| 51    | 3033 Ashby Park |          | Lot Available |         |
| 61    | 3031 Agar Park  |          | Lot Available |         |
| 55    | 3030 Agar Park  |          | Lot Available |         |
| 60    | 3027 Agar Park  |          | Lot Available |         |
| 56    | 3026 Agar Park  |          | Lot Available |         |
| 59    | 3023 Agar Park  |          | Lot Available |         |
| 57    | 3022 Agar Park  |          | Lot Available |         |
| 14    | 3020 Ashby Park |          | Lot Available |         |
| 58    | 3018 Agar Park  |          | Lot Available |         |
| 47    | 3017 Ashby Park |          | Lot Available |         |
| 13    | 3016 Ashby Park |          | Lot Available |         |
| 46    | 3013 Ashby Park |          | Lot Available |         |
| 12    | 3012 Ashby Park |          | Lot Available |         |
| 45    | 3009 Ashby Park |          | Lot Available |         |
| 11    | 3008 Ashby Park |          | Lot Available |         |
| 44    | 3005 Ashby Park |          | Lot Available |         |

| Lot # | Address            | Lot Size | Status        | Details |
|-------|--------------------|----------|---------------|---------|
| 10    | 3004 Ashby Park    |          | Lot Available |         |
| 9     | 2932 Ashby Park    |          | Lot Available |         |
| 8     | 2928 Ashby Park    |          | Lot Available |         |
| 7     | 2924 Ashby Park    |          | Sold          |         |
| 42    | 1627 Dunvegan Park |          | Lot Available |         |
| 41    | 1623 Dunvegan Park |          | Lot Available |         |
| 64    | 1620 Eaton Park    |          | Lot Available |         |
| 40    | 1619 Dunvegan Park |          | Lot Available |         |
| 42    | 1618 Dunvegan Park |          | Lot Available |         |
| 65    | 1616 Eaton Park    |          | Lot Available |         |
| 39    | 1615 Dunvegan Park |          | Lot Available |         |
| 43    | 1614 Dunvegan Park |          | Lot Available |         |
| 38    | 1611 Dunvegan Park |          | Lot Available |         |
| 37    | 1607 Dunvegan Park |          | Lot Available |         |