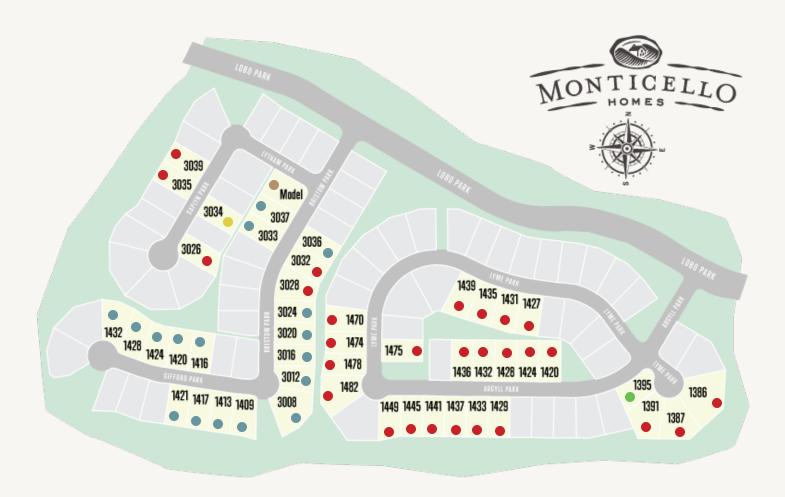

Move-inAvailableSoldModelUnder ConstructionReady

This community information and available home sites are subject to change without notice

| Lot# | Address          | Lot Size | Status        | Details          |
|------|------------------|----------|---------------|------------------|
| 13   | 1386 Lyme Park   |          | Sold          | Available Plans  |
| 14   | 1387 Lyme Park   |          | Sold          | Available Plans  |
| 15   | 1391 Lyme Park   |          | Sold          | Available Plans  |
| 16   | 1395 Lyme Park   |          | Move In Ready | View this home » |
| 1    | 1420 Argyll Park |          | Sold          | Available Plans  |
| 2    | 1424 Argyll Park |          | Sold          | Available Plans  |
| 14   | 1427 Lyme Park   |          | Sold          | Available Plans  |
| 3    | 1428 Argyll Park |          | Sold          | Available Plans  |
| 22   | 1429 Argyll Park |          | Sold          | Available Plans  |
| 13   | 1431 Lyme Park   |          | Sold          | Available Plans  |
| 4    | 1432 Argyll Park |          | Sold          | Available Plans  |
| 23   | 1433 Argyll Park |          | Sold          | Available Plans  |
| 12   | 1435 Lyme Park   |          | Sold          | Available Plans  |
| 5    | 1436 Argyll Park |          | Sold          | Available Plans  |
| 11   | 1439 Lyme Park   |          | Sold          | Available Plans  |
| 25   | 1441 Argyll Park |          | Sold          | Available Plans  |
| 26   | 1445 Argyll Park |          | Sold          | Available Plans  |

| Lot # | Address           | Lot Size | Status Details     |                  |
|-------|-------------------|----------|--------------------|------------------|
| 27    | 1449 Argyll Park  |          | Sold               | Available Plans  |
| 32    | 1470 Lyme Park    |          | Sold               | Available Plans  |
| 31    | 1474 Lyme Park    |          | Sold               | Available Plans  |
| 7     | 1475 Lyme Park    |          | Sold               | Available Plans  |
| 36    | 3026 Daplyn Park  |          | Sold               | Available Plans  |
| 69    | 3028 Bristow Park |          | Sold               | Available Plans  |
| 70    | 3032 Bristow Park |          | Sold               | Available Plans  |
| 38    | 3034 Daplyn Park  |          | Under Construction | View this home » |
| 29    | 3035 Daplyn Park  |          | Sold               | Available Plans  |
| 28    | 3039 Daplyn Park  |          | Sold               | Available Plans  |
| 41    | 3041 Bristow Park |          | Model Home         | Available Plans  |
| 71    | 3036 Bristow Park |          | Lot Available      |                  |
| 68    | 3024 Bristow Park |          | Lot Available      |                  |
| 67    | 3020 Bristow Park |          | Lot Available      |                  |
| 66    | 3016 Bristow Park |          | Lot Available      |                  |
| 65    | 3012 Bristow Park |          | Lot Available      |                  |
| 64    | 3008 Bristow Park |          | Lot Available      |                  |

| Lot # | Address           | Lot Size | Status        | Details |
|-------|-------------------|----------|---------------|---------|
| 63    | 1409 Gifford Park |          | Lot Available |         |
| 62    | 1413 Gifford Park |          | Lot Available |         |
| 61    | 1417 Gifford Park |          | Lot Available |         |
| 60    | 1421 Gifford Park |          | Lot Available |         |
| 54    | 1432 Gifford Park |          | Lot Available |         |
| 53    | 1428 Gifford Park |          | Lot Available |         |
| 52    | 1424 Gifford Park |          | Lot Available |         |
| 51    | 1420 Gifford Park |          | Lot Available |         |
| 50    | 1416 Gifford Park |          | Lot Available |         |
| 43    | 3033 Bristow Park |          | Lot Available |         |
| 42    | 3037 Bristow Park |          | Lot Available |         |
| 30    | 1478 Lyme Park    |          | Sold          |         |
| 29    | 1482 Lyme Park    |          | Sold          |         |
| 24    | 1437 Argyll Park  |          | Sold          |         |