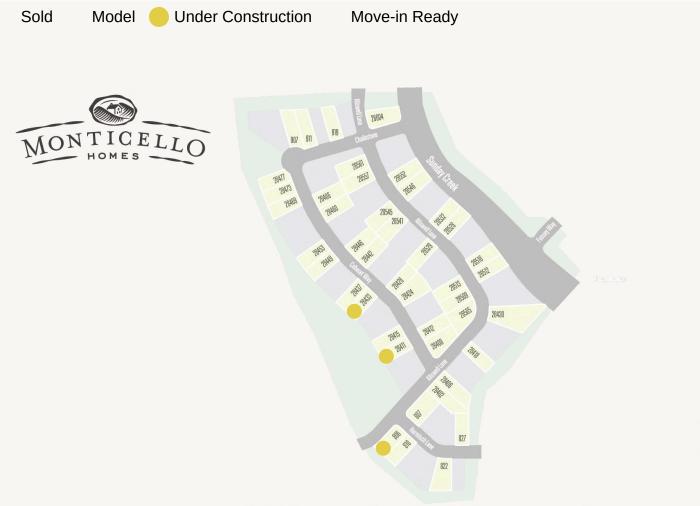

### KINDER RANCH : 50'S

| Lot<br>#                                                                                                                                                                                                                 | Address                 | Lot<br>Size | Status                | Details                                                                                                                            |  |  |  |  |
|--------------------------------------------------------------------------------------------------------------------------------------------------------------------------------------------------------------------------|-------------------------|-------------|-----------------------|------------------------------------------------------------------------------------------------------------------------------------|--|--|--|--|
| 14                                                                                                                                                                                                                       | 28402<br>Allswell Lane  |             | Move In Ready         | View this home » (https://www.monticellohomes.com/new-homes/tx/san-<br>antonio/kinder-ranch-50s/1907/28402-allswell-lane/1669839/) |  |  |  |  |
| 15                                                                                                                                                                                                                       | 28406<br>Allswell Lane  |             | Sold                  | Available Plans                                                                                                                    |  |  |  |  |
| 1                                                                                                                                                                                                                        | 28408<br>Cohaset<br>Way |             | Sold                  | Available Plans                                                                                                                    |  |  |  |  |
| 63                                                                                                                                                                                                                       | 28411<br>Cohaset<br>Way |             | Under<br>Construction | View this home » (https://www.monticellohomes.com/new-homes/tx/san-<br>antonio/kinder-ranch-50s/1907/28411-cohaset-way/1670813/)   |  |  |  |  |
| 2                                                                                                                                                                                                                        | 28412<br>Cohaset<br>Way |             | Sold                  | Available Plans                                                                                                                    |  |  |  |  |
| 62                                                                                                                                                                                                                       | 28415<br>Cohaset<br>Way |             | Sold                  | Available Plans                                                                                                                    |  |  |  |  |
| 18                                                                                                                                                                                                                       | 28418<br>Allswell Lane  |             | Sold                  | Available Plans                                                                                                                    |  |  |  |  |
| 6                                                                                                                                                                                                                        | 28428<br>Cohaset<br>Way |             | Sold                  | Available Plans                                                                                                                    |  |  |  |  |
| 59                                                                                                                                                                                                                       | 28433<br>Cohaset<br>Way |             | Under<br>Construction | View this home » (https://www.monticellohomes.com/new-homes/tx/san-<br>antonio/kinder-ranch-50s/1907/28433-cohaset-way/1683836/)   |  |  |  |  |
| 58                                                                                                                                                                                                                       | 28437<br>Cohaset<br>Way |             | Sold                  | Available Plans                                                                                                                    |  |  |  |  |
| 9                                                                                                                                                                                                                        | 28442<br>Cohaset<br>Way |             | Sold                  | Available Plans                                                                                                                    |  |  |  |  |
| Prices, plans, specifications, square footage and availability subject to change without notice or prior obligation. Dimensions, Lot size and square footage are approximate and may vary upon elevations and/or options |                         |             |                       |                                                                                                                                    |  |  |  |  |

## KINDER RANCH : 50'S

| Lot<br># | Address                | Lot<br>Size | Status                | Details                                                                                                                          |
|----------|------------------------|-------------|-----------------------|----------------------------------------------------------------------------------------------------------------------------------|
| 29       | 28509 Allswell<br>Lane |             | Sold                  | Available Plans                                                                                                                  |
| 24       | 28512 Allswell<br>Lane |             | Sold                  | Available Plans                                                                                                                  |
| 28       | 28513 Allswell<br>Lane |             | Sold                  | Available Plans                                                                                                                  |
| 25       | 28516 Allswell<br>Lane |             | Sold                  | Available Plans                                                                                                                  |
| 28       | 28528 Allswell<br>Lane |             | Sold                  | Available Plans                                                                                                                  |
| 25       | 28529 Allswell<br>Lane |             | Sold                  | Available Plans                                                                                                                  |
| 22       | 28541 Allswell<br>Lane |             | Sold                  | Available Plans                                                                                                                  |
| 21       | 28545 Allswell<br>Lane |             | Sold                  | Available Plans                                                                                                                  |
| 32       | 28546 Allswell<br>Lane |             | Sold                  | Available Plans                                                                                                                  |
| 18       | 28557 Allswell<br>Lane |             | Sold                  | Available Plans                                                                                                                  |
| 1        | 806 Harmisch<br>Lane   |             | Under<br>Construction | View this home » (https://www.monticellohomes.com/new-homes/tx/san-<br>antonio/kinder-ranch-50s/1907/806-harmisch-lane/1683834/) |
| 2        | 810 Harmsich<br>Lane   |             | Sold                  | Available Plans                                                                                                                  |
| 5        | 822 Harmisch<br>Lane   |             | Sold                  | Available Plans                                                                                                                  |
| 10       | 827 Harmisch<br>Lane   |             | Sold                  | Available Plans                                                                                                                  |

# KINDER RANCH : 50'S

| Lot # | Address             | Lot Size | Status |             | Details |
|-------|---------------------|----------|--------|-------------|---------|
| 1     | 28604 Allswell Lane |          |        | Sold        |         |
| 55    | 28449 Cohaset Way   |          |        | Sold        |         |
| 50    | 28469 Cohaset Way   |          |        | Sold        |         |
| 49    | 28473 Cohaset Way   |          |        | Sold        |         |
| 46    | 907 Chalkstone      |          |        | Sold        |         |
| 5     | 28424 Cohaset Way   |          |        | Sold        |         |
| 17    | 28561 Allswell Lane |          | Lot U  | Jnavailable |         |
| 21    | 28430 Allswell Lane |          |        | Sold        |         |
| 13    | 807 Harmisch Lane   |          |        | Sold        |         |