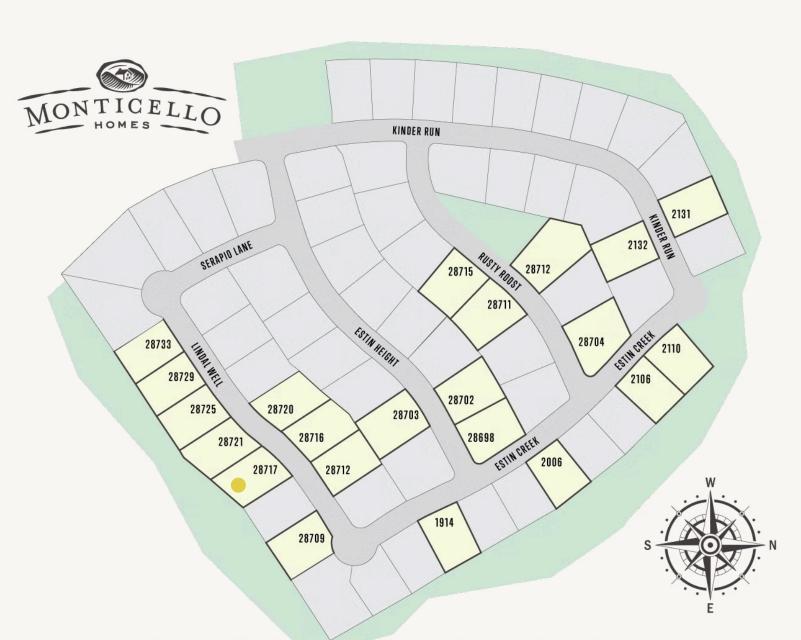

## KINDER RANCH: 90'S

Sold Under Construction

This community information and available home sites are subject to change without notice

## KINDER RANCH: 90'S

| Lot<br># | Address               | Lot<br>Size | Status                | Details                                                                                                                     |
|----------|-----------------------|-------------|-----------------------|-----------------------------------------------------------------------------------------------------------------------------|
| 25       | 1914 Estin<br>Creek   |             | Sold                  | Available Plans                                                                                                             |
| 19       | 2106 Estin<br>Creek   |             | Sold                  | Available Plans                                                                                                             |
| 16       | 2131 Kinder<br>Run    |             | Sold                  | Available Plans                                                                                                             |
| 5        | 2132 Kinder<br>Run    |             | Sold                  | Available Plans                                                                                                             |
| 8        | 28698 Estin<br>Height |             | Sold                  | Available Plans                                                                                                             |
| 9        | 28702 Estin<br>Height |             | Sold                  | Available Plans                                                                                                             |
| 5        | 28703 Estin<br>Height |             | Sold                  | Available Plans                                                                                                             |
| 29       | 28709 Lindal<br>Well  |             | Sold                  | Available Plans                                                                                                             |
| 5        | 28711 Rusty<br>Roost  |             | Sold                  | Available Plans                                                                                                             |
| 4        | 28715 Rusty<br>Roost  |             | Sold                  | Available Plans                                                                                                             |
| 31       | 28717 Lindal<br>Well  |             | Under<br>Construction | View this home » (https://www.monticellohomes.com/new-homes/tx/san-antonio/kinder-ranch-90s/765/28717-lindal-well/1685489/) |
| 32       | 28721 Lindal<br>Well  |             | Sold                  | Available Plans                                                                                                             |
| 34       | 28729 Lindal<br>Well  |             | Sold                  | Available Plans                                                                                                             |

## KINDER RANCH: 90'S

| Lot# | Address           | Lot Size | Status | Details |
|------|-------------------|----------|--------|---------|
| 33   | 28725 Lindal Well |          | Sold   |         |
| 22   | 2006 Estin Creek  |          | Sold   |         |
| 18   | 2110 Estin Creek  |          | Sold   |         |
| 7    | 28704 Rusty Roost |          | Sold   |         |
| 9    | 28712 Rusty Roost |          | Sold   |         |