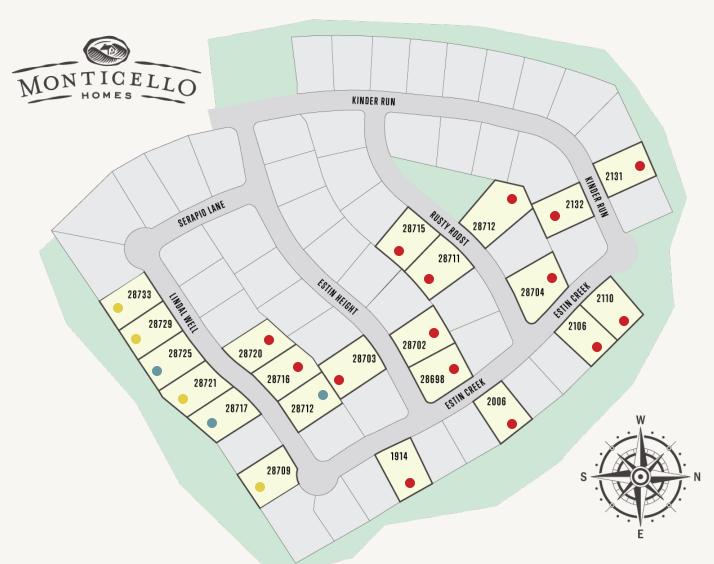

## KINDER RANCH: 90'S

Available Sold Under Construction

This community information and available home sites are subject to change without notice

## KINDER RANCH: 90'S

| Lot # | Address            | Lot Size | Status             | Details          |
|-------|--------------------|----------|--------------------|------------------|
| 25    | 1914 Estin Creek   |          | Sold               | Available Plans  |
| 19    | 2106 Estin Creek   |          | Sold               | Available Plans  |
| 16    | 2131 Kinder Run    |          | Sold               | Available Plans  |
| 5     | 2132 Kinder Run    |          | Sold               | Available Plans  |
| 8     | 28698 Estin Height |          | Sold               | Available Plans  |
| 9     | 28702 Estin Height |          | Sold               | Available Plans  |
| 5     | 28703 Estin Height |          | Sold               | Available Plans  |
| 29    | 28709 Lindal Well  |          | Under Construction | View this home » |
| 5     | 28711 Rusty Roost  |          | Sold               | Available Plans  |
| 4     | 28715 Rusty Roost  |          | Sold               | Available Plans  |
| 32    | 28721 Lindal Well  |          | Under Construction | View this home » |
| 34    | 28729 Lindal Well  |          | Under Construction | View this home » |
| 35    | 28733 Lindal Well  |          | Under Construction | View this home » |
| 10    | 28720 Lindal Well  |          | Sold               |                  |
| 9     | 28716 Lindal Well  |          | Sold               |                  |
| 8     | 28712 Lindal Well  |          | Lot Available      |                  |
| 31    | 28717 Lindal Well  |          | Lot Available      |                  |

## KINDER RANCH: 90'S

| Lot# | Address           | Lot Size | Status        | Details |
|------|-------------------|----------|---------------|---------|
| 33   | 28725 Lindal Well |          | Lot Available |         |
| 22   | 2006 Estin Creek  |          | Sold          |         |
| 18   | 2110 Estin Creek  |          | Sold          |         |
| 7    | 28704 Rusty Roost |          | Sold          |         |
| 9    | 28712 Rusty Roost |          | Sold          |         |