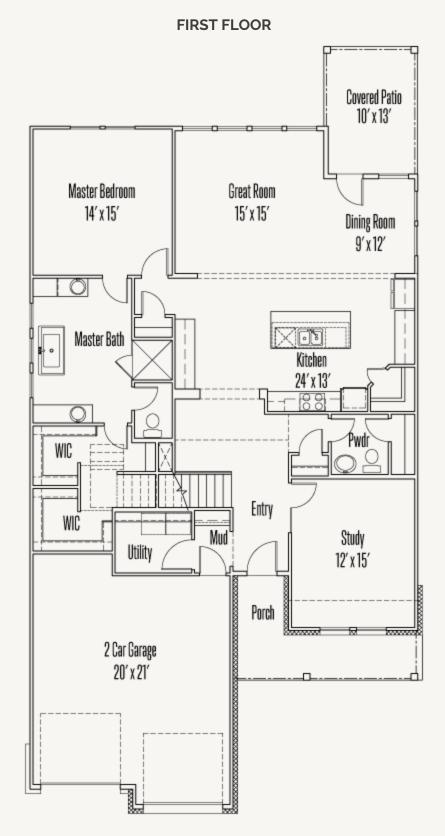

## ELKHORN RIDGE AT FAIR OAKS RANCH 29710 ELKHORN RIDGE

DUVALL : 50-2751F.1

Prices, plans, specifications, square footage and availability subject to change without notice or prior obligation. Dimensions, Lot size and square footage are approximate and may vary upon elevations and/or options selected. Elevation materials may vary per subdivision requirement. Please see your Sales Counselor for more information.