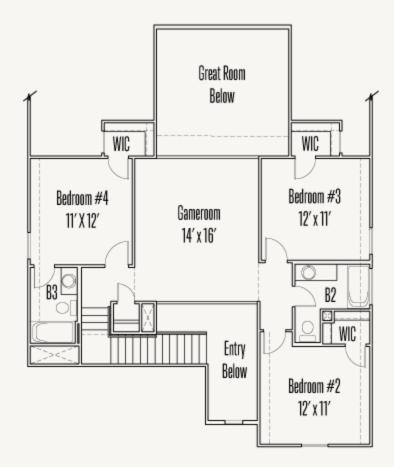

## ELKHORN RIDGE AT FAIR OAKS RANCH 29710 ELKHORN RIDGE

DUVALL : 50-2751F.1

SECOND FLOOR