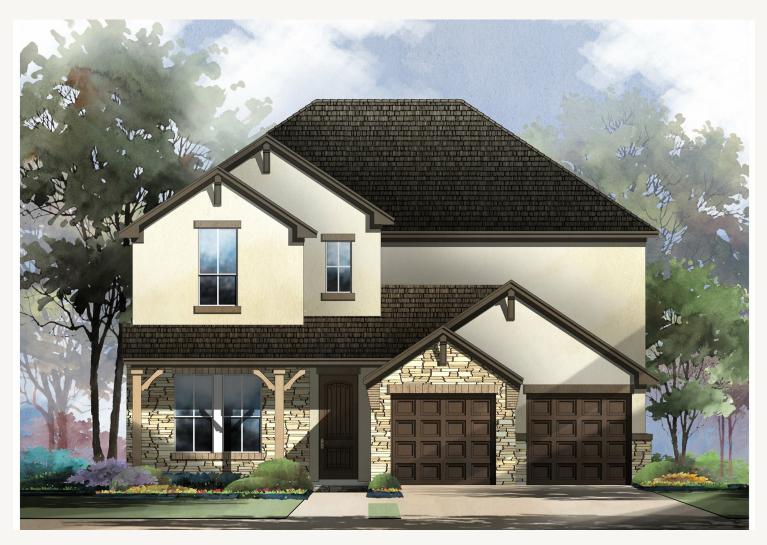

## ELKHORN RIDGE AT FAIR OAKS RANCH 29710 ELKHORN RIDGE

DUVALL : 50-2751F.1

Prices, plans, specifications, square footage and availability subject to change without notice or prior obligation. Dimensions, Lot size and square footage are approximate and may vary upon elevations and/or options selected. Elevation materials may vary per subdivision requirement. Please see your Sales Counselor for more information.