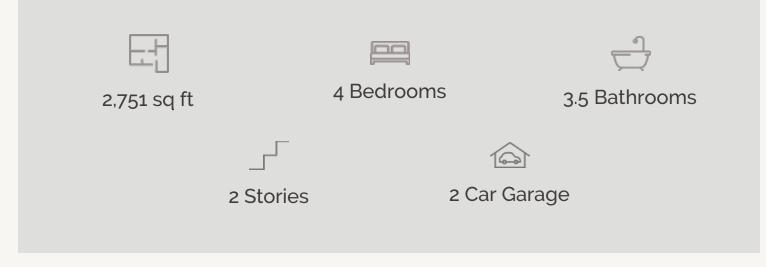

## ELKHORN RIDGE AT FAIR OAKS RANCH 29710 ELKHORN RIDGE

DUVALL : 50-2751F.1

Prices, plans, specifications, square footage and availability subject to change without notice or prior obligation. Dimensions, Lot size and square footage are approximate and may vary upon elevations and/or options selected. Elevation materials may vary per subdivision requirement. Please see your Sales Counselor for more information.