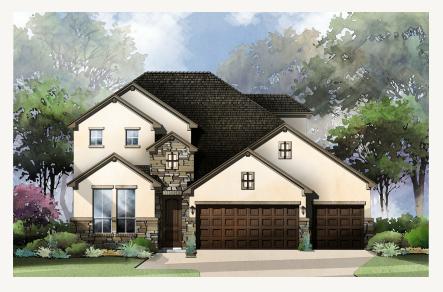

## ELKHORN RIDGE AT FAIR OAKS RANCH ABBEY : 60-2758F.1

Elevation A

Elevation B

Prices, plans, specifications, square footage and availability subject to change without notice or prior obligation. Dimensions, Lot size and square footage are approximate and may vary upon elevations and/or options selected. Elevation materials may vary per subdivision requirement. Please see your Sales Counselor for more information.