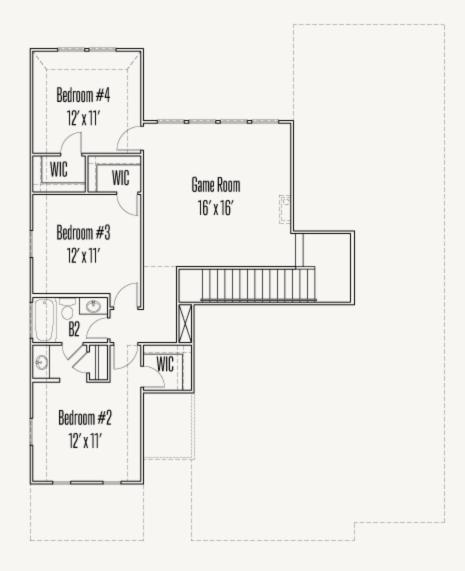

are footage and availability subject to change without notice or prior obligation. Dimensions, Lot size and square footage are approximate and may vary upon elevations and/or options selected. Elevation materials may vary per subdivision requirement. Please see your Sales Counselor for more information.





## ELKHORN RIDGE AT FAIR OAKS RANCH ABBEY : 60-2758F.1

**FIRST FLOOR** 



Prices, plans, specifications, square footage and availability subject to change without notice or prior obligation. Dimensions, Lot size and square footage are approximate and may vary upon elevations and/or options selected. Elevation materials may vary per subdivision requirement. Please see your Sales Counselor for more information.





## ELKHORN RIDGE AT FAIR OAKS RANCH ABBEY : 60-2758F.1

SECOND FLOOR