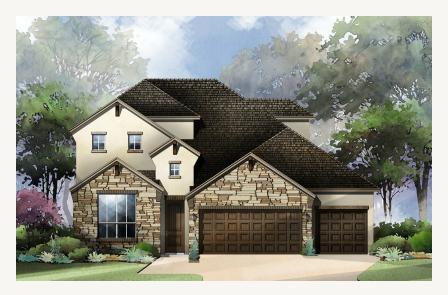

## ELKHORN RIDGE AT FAIR OAKS RANCH ABBEY : 60-2758F.1

Elevation A

Elevation B

Prices, plans, specifications, square footage and availability subject to change without notice or prior obligation. Dimensions, Lot size and square footage are approximate and may vary upon elevations and/or options selected. Elevation materials may vary per subdivision requirement. Please see your Sales Counselor for more information.