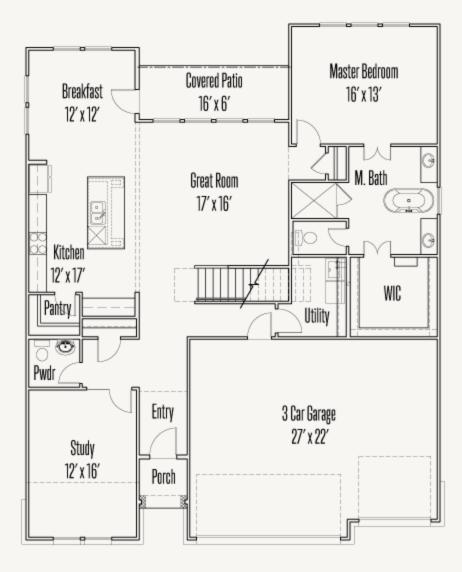

## ELKHORN RIDGE AT FAIR OAKS RANCH ABBEY : 60-2758F.1

**FIRST FLOOR** 

Prices, plans, specifications, square footage and availability subject to change without notice or prior obligation. Dimensions, Lot size and square footage are approximate and may vary upon elevations and/or options selected. Elevation materials may vary per subdivision requirement. Please see your Sales Counselor for more information.