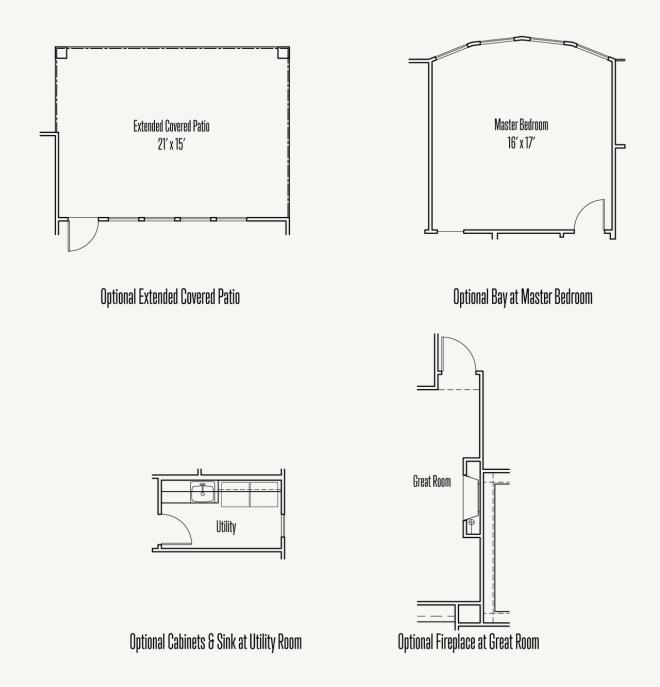

quare footage and availability subject to change without notice or prior obligation. Dimensions, Lot size and square footage are approximate and may vary upon elevations and/or options selected. Elevation materials may vary per subdivision requirement. Please see your Sales Counselor for more information.





## ELKHORN RIDGE AT FAIR OAKS RANCH GIBBON: 55-2370F.1

**FIRST FLOOR** 



Prices, plans, specifications, square footage and availability subject to change without notice or prior obligation. Dimensions, Lot size and square footage are approximate and may vary upon elevations and/or options selected. Elevation materials may vary per subdivision requirement. Please see your Sales Counselor for more information.





## ELKHORN RIDGE AT FAIR OAKS RANCH GIBBON: 55-2370F.1

OPTIONS\_1