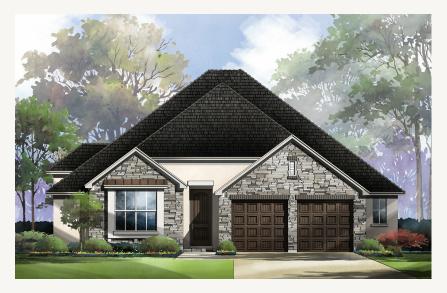

## ELKHORN RIDGE AT FAIR OAKS RANCH GIBBON: 55-2370F.1

Elevation A

Elevation B

Prices, plans, specifications, square footage and availability subject to change without notice or prior obligation. Dimensions, Lot size and square footage are approximate and may vary upon elevations and/or options selected. Elevation materials may vary per subdivision requirement. Please see your Sales Counselor for more information.