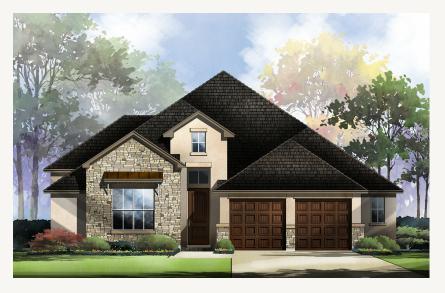

## ELKHORN RIDGE AT FAIR OAKS RANCH GIBBON: 55-2370F.1

Elevation A

Elevation B

Prices, plans, specifications, square footage and availability subject to change without notice or prior obligation. Dimensions, Lot size and square footage are approximate and may vary upon elevations and/or options selected. Elevation materials may vary per subdivision requirement. Please see your Sales Counselor for more information.