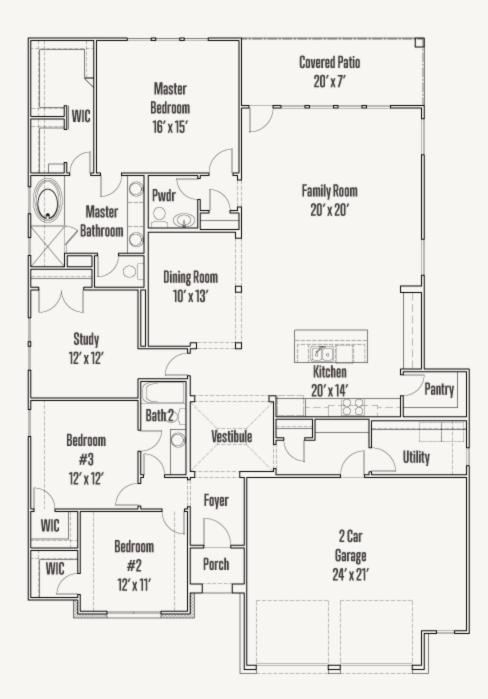

## ELKHORN RIDGE AT FAIR OAKS RANCH GIBBON: 55-2370F.1

**FIRST FLOOR** 

Prices, plans, specifications, square footage and availability subject to change without notice or prior obligation. Dimensions, Lot size and square footage are approximate and may vary upon elevations and/or options selected. Elevation materials may vary per subdivision requirement. Please see your Sales Counselor for more information.