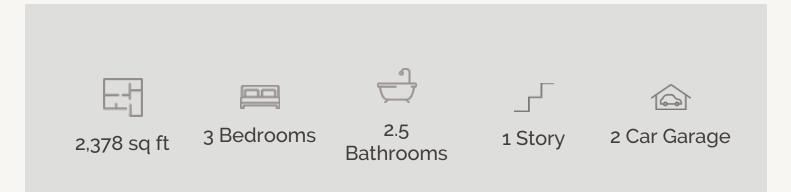

## ELKHORN RIDGE AT FAIR OAKS RANCH GIBBON: 55-2370F.1

**FIRST FLOOR** 

Prices, plans, specifications, square footage and availability subject to change without notice or prior obligation. Dimensions, Lot size and square footage are approximate and may vary upon elevations and/or options selected. Elevation materials may vary per subdivision requirement. Please see your Sales Counselor for more information.