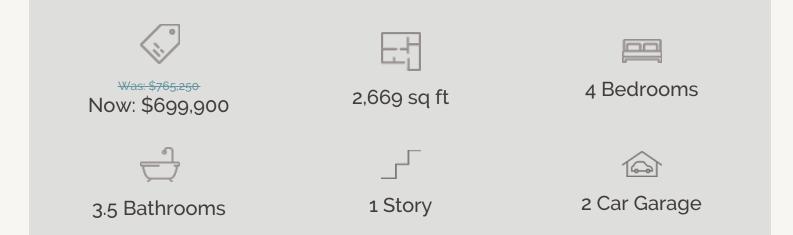

## ESPERANZA : 70'S 202 SONRISA CLARK : 60-2551F.1

Prices, plans, specifications, square footage and availability subject to change without notice or prior obligation. Dimensions, Lot size and square footage are approximate and may vary upon elevations and/or options selected. Elevation materials may vary per subdivision requirement. Please see your Sales Counselor for more information.