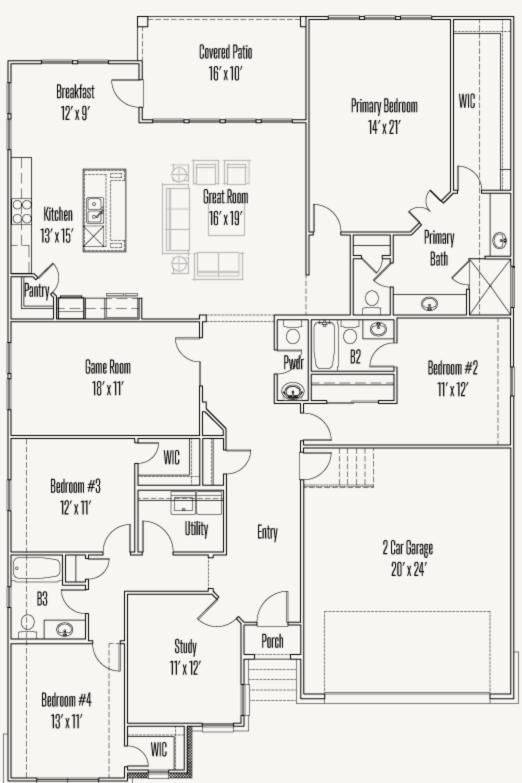

## ESPERANZA : 70'S 202 SONRISA CLARK : 60-2551F.1



Prices, plans, specifications, square footage and availability subject to change without notice or prior obligation. Dimensions, Lot size and square footage are approximate and may vary upon elevations and/or options selected. Elevation materials may vary per subdivision requirement. Please see your Sales Counselor for more information.





## ESPERANZA : 70'S 202 SONRISA CLARK : 60-2551F.1



Prices, plans, specifications, square footage and availability subject to change without notice or prior obligation. Dimensions, Lot size and square footage are approximate and may vary upon elevations and/or options selected. Elevation materials may vary per subdivision requirement. Please see your Sales Counselor for more information.

**FLOOR PLAN**