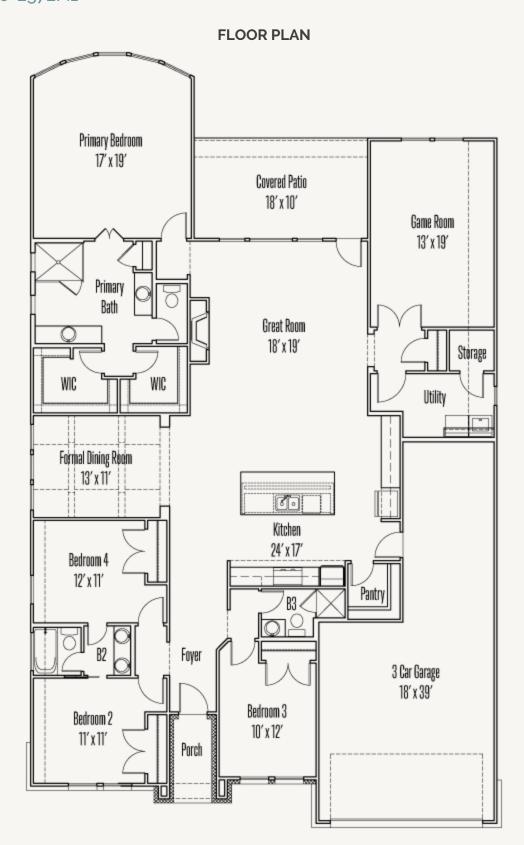

## ESPERANZA : BRAVADA 226 CORAZON NEWTON : 60-2572F.1

Prices, plans, specifications, square footage and availability subject to change without notice or prior obligation. Dimensions, Lot size and square footage are approximate and may vary upon elevations and/or options selected. Elevation materials may vary per subdivision requirement. Please see your Sales Counselor for more information.