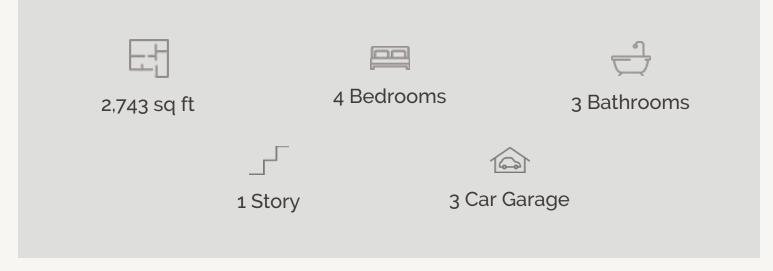

## ESPERANZA : BRAVADA 226 CORAZON NEWTON : 60-2572F.1

Prices, plans, specifications, square footage and availability subject to change without notice or prior obligation. Dimensions, Lot size and square footage are approximate and may vary upon elevations and/or options selected. Elevation materials may vary per subdivision requirement. Please see your Sales Counselor for more information.