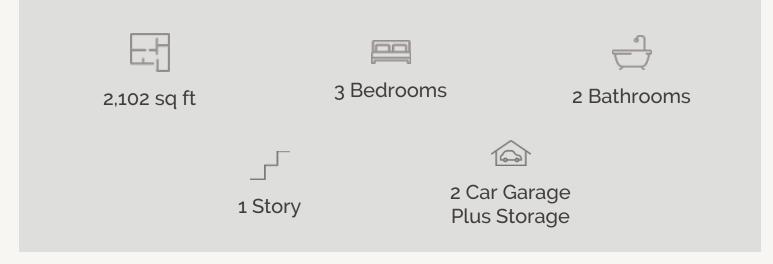

## ESPERANZA : BRAVADA 230 VIZCAYA PIKE : 60-2090F.1

Prices, plans, specifications, square footage and availability subject to change without notice or prior obligation. Dimensions, Lot size and square footage are approximate and may vary upon elevations and/or options selected. Elevation materials may vary per subdivision requirement. Please see your Sales Counselor for more information.