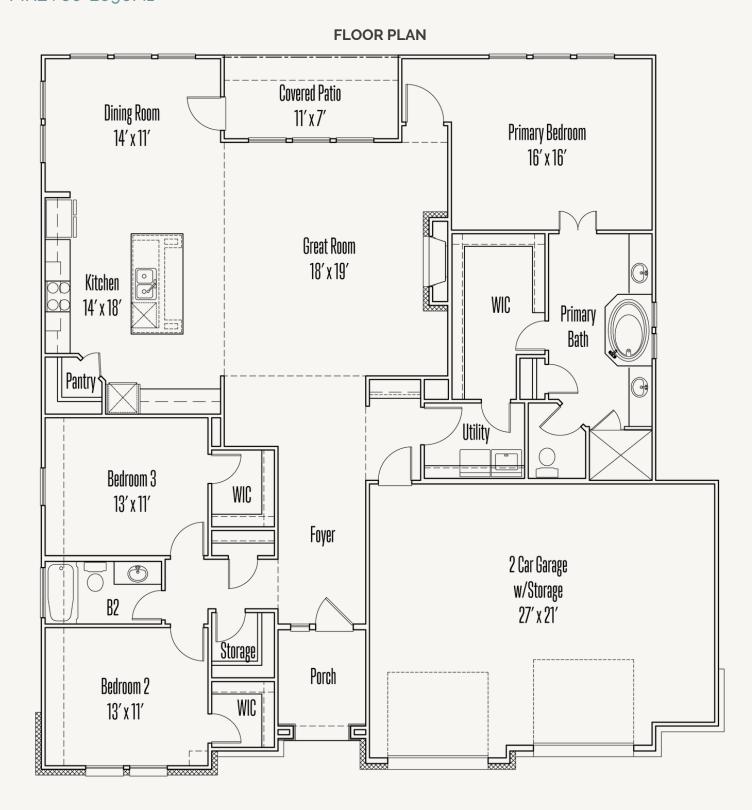

## ESPERANZA : BRAVADA 230 VIZCAYA PIKE : 60-2090F.1

Prices, plans, specifications, square footage and availability subject to change without notice or prior obligation. Dimensions, Lot size and square footage are approximate and may vary upon elevations and/or options selected. Elevation materials may vary per subdivision requirement. Please see your Sales Counselor for more information.