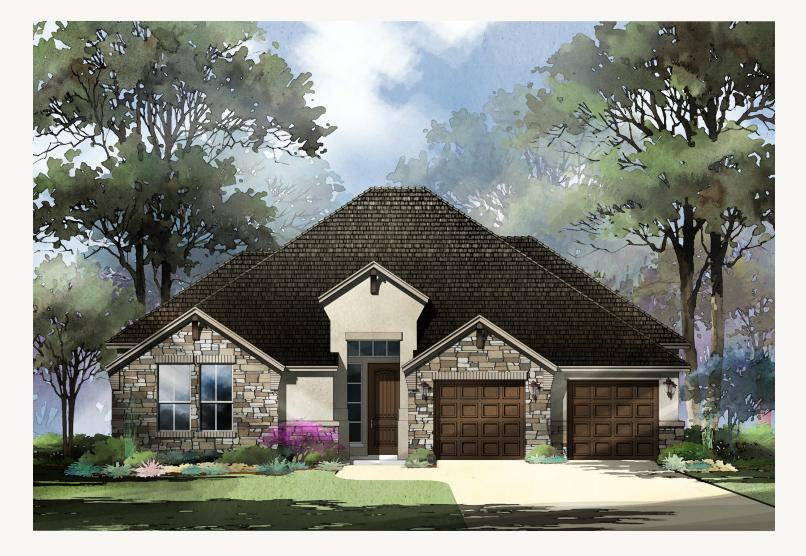

## ESPERANZA : BRAVADA 230 VIZCAYA PIKE : 60-2090F.1

Prices, plans, specifications, square footage and availability subject to change without notice or prior obligation. Dimensions, Lot size and square footage are approximate and may vary upon elevations and/or options selected. Elevation materials may vary per subdivision requirement. Please see your Sales Counselor for more information.