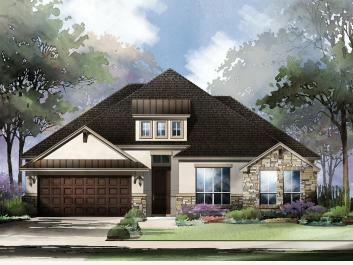

## ESPERANZA : 70'S EDMUND : 60-2947F.1

Elevation A

Elevation B

Elevation C

Elevation D

Prices, plans, specifications, square footage and availability subject to change without notice or prior obligation. Dimensions, Lot size and square footage are approximate and may vary upon elevations and/or options selected. Elevation materials may vary per subdivision requirement. Please see your Sales Counselor for more information.

## ESPERANZA : 70'S EDMUND : 60-2947F.1