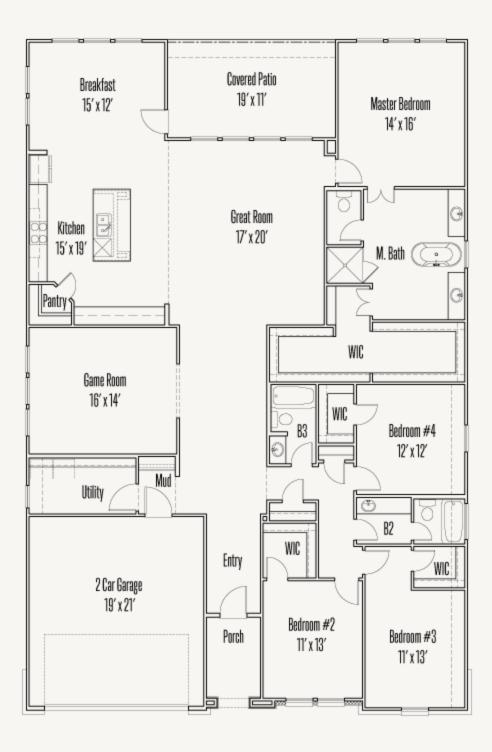

## ESPERANZA : 70'S EDMUND : 60-2947F.1

## FLOOR PLAN\_B

Prices, plans, specifications, square footage and availability subject to change without notice or prior obligation. Dimensions, Lot size and square footage are approximate and may vary upon elevations and/or options selected. Elevation materials may vary per subdivision requirement. Please see your Sales Counselor for more information.