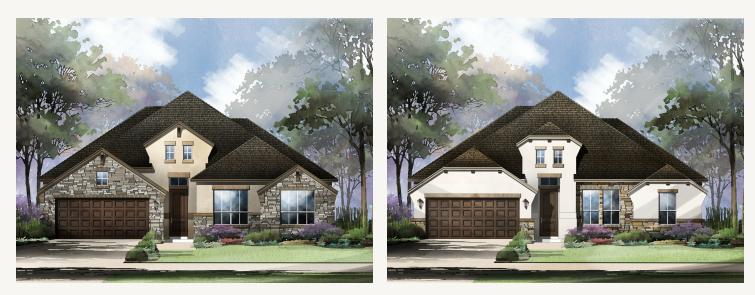

## ESPERANZA : 70'S EDMUND : 60-2947F.1

Elevation A

Elevation B

Elevation C

Elevation D

Prices, plans, specifications, square footage and availability subject to change without notice or prior obligation. Dimensions, Lot size and square footage are approximate and may vary upon elevations and/or options selected. Elevation materials may vary per subdivision requirement. Please see your Sales Counselor for more information.

## ESPERANZA : 70'S EDMUND : 60-2947F.1