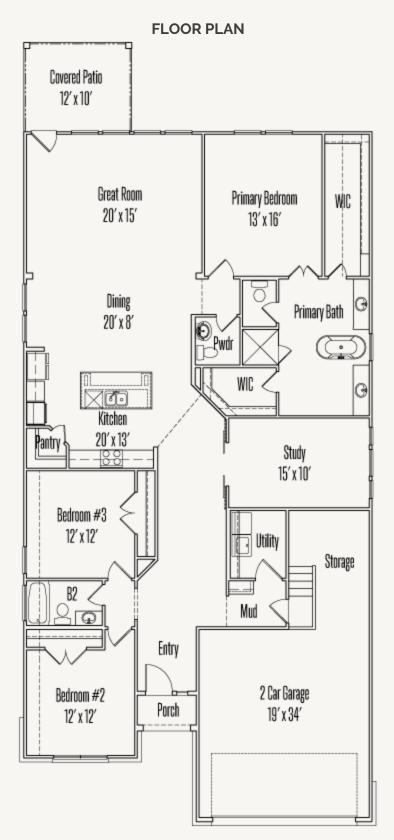

VENTANA: 60'S 3036 ASHBY PARK LOCKE : 50-2265F.1

2,312 sq ft

3 Bedrooms

2.5 Bathrooms

2 Car Garage Plus Storage

age and availability r obligation. Dimensions, Lot size and square footage are approximate and may vary upon elevations and/or options selected. Elevation materials may vary per subdivision requirement. Please see your Sales Counselor for more information.

## VENTANA : 60'S 3036 ASHBY PARK LOCKE : 50-2265F.1

Prices, plans, specifications, square footage and availability subject to change without notice or prior obligation. Dimensions, Lot size and square footage are approximate and may vary upon elevations and/or options selected. Elevation materials may vary per subdivision requirement. Please see your Sales Counselor for more information.