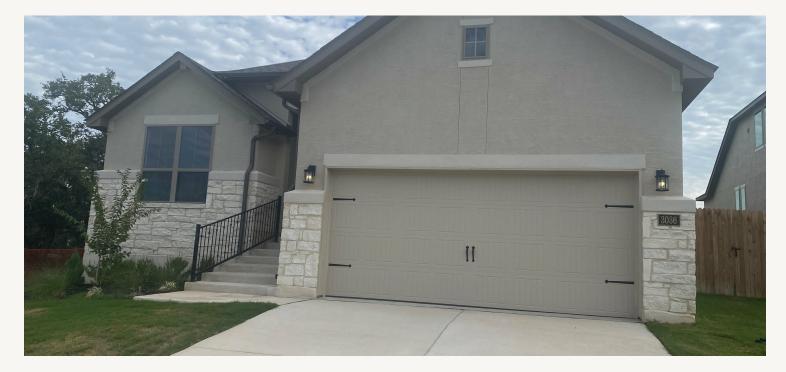

VENTANA: 60'S 3036 ASHBY PARK LOCKE : 50-2265F.1

2,312 sq ft

3 Bedrooms

2.5 Bathrooms

2 Car Garage Plus Storage

age and availability r obligation. Dimensions, Lot size and square footage are approximate and may vary upon elevations and/or options selected. Elevation materials may vary per subdivision requirement. Please see your Sales Counselor for more information.

## VENTANA : 60'S 3036 ASHBY PARK LOCKE : 50-2265F.1

Prices, plans, specifications, square footage and availability subject to change without notice or prior obligation. Dimensions, Lot size and square footage are approximate and may vary upon elevations and/or options selected. Elevation materials may vary per subdivision requirement. Please see your Sales Counselor for more information.