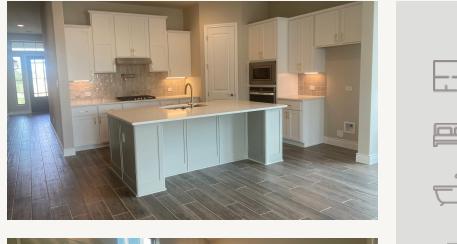

VENTANA: 60'S 3036 ASHBY PARK LOCKE : 50-2265F.1

2,312 sq ft

3 Bedrooms

2.5 Bathrooms

2 Car Garage Plus Storage

age and availability r obligation. Dimensions, Lot size and square footage are approximate and may vary upon elevations and/or options selected. Elevation materials may vary per subdivision requirement. Please see your Sales Counselor for more information.

## VENTANA : 60'S 3036 ASHBY PARK LOCKE : 50-2265F.1

Prices, plans, specifications, square footage and availability subject to change without notice or prior obligation. Dimensions, Lot size and square footage are approximate and may vary upon elevations and/or options selected. Elevation materials may vary per subdivision requirement. Please see your Sales Counselor for more information.