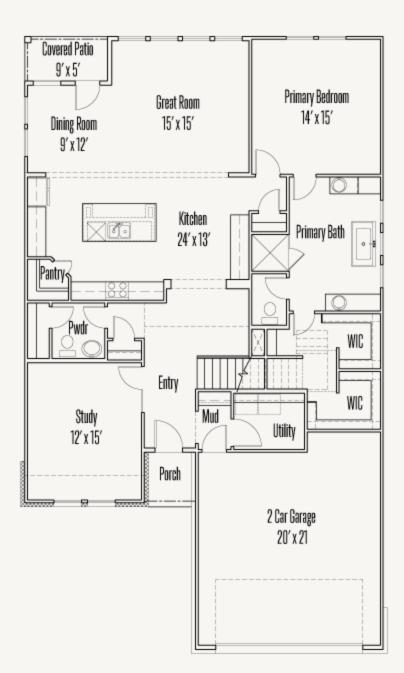

FIRST FLOOR

Prices, plans, specifications, square footage and availability subject to change without notice or prior obligation. Dimensions, Lot size and square footage are approximate and may vary upon elevations and/or options selected. Elevation materials may vary per subdivision requirement. Please see your Sales Counselor for more information.

#### SECOND FLOOR

Prices, plans, specifications, square footage and availability subject to change without notice or prior obligation. Dimensions, Lot size and square footage are approximate and may vary upon elevations and/or options selected. Elevation materials may vary per subdivision requirement. Please see your Sales Counselor for more information.