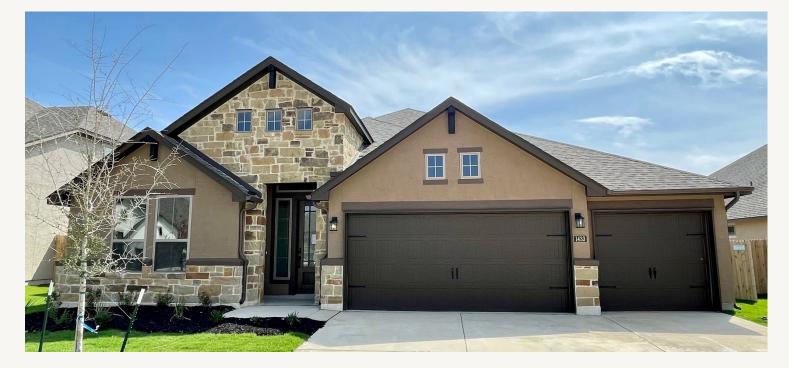

VENTANA : 70'S **1433 ARGYLL PARK** HILL : 60-3024F.1

3,053 sq ft

4 Bedrooms

- 3 Bathrooms
- └ 1 Story

3 Car Garage

Prices, plans, specifications, square footage and availability subject to change without notice or pror obligation. Dimensions, Lot size and square footage are approximate and may vary upon elevations and/or options selected. Elevation materials may vary per subdivision requirement. Please see your Sales Counselor for more information.