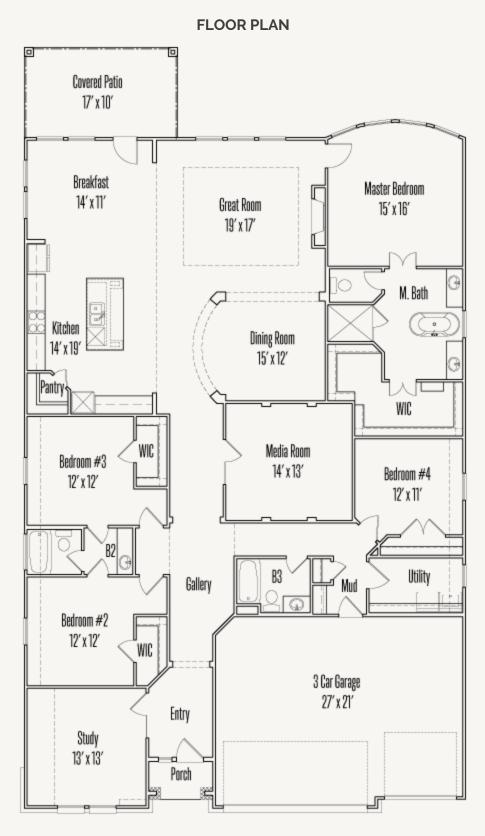

VENTANA : 70'S **1433 ARGYLL PARK** HILL : 60-3024F.1

3,053 sq ft

4 Bedrooms

- 3 Bathrooms
- └ 1 Story

3 Car Garage

Prices, plans, specifications, square footage and availability subject to change without notice or pror obligation. Dimensions, Lot size and square footage are approximate and may vary upon elevations and/or options selected. Elevation materials may vary per subdivision requirement. Please see your Sales Counselor for more information.