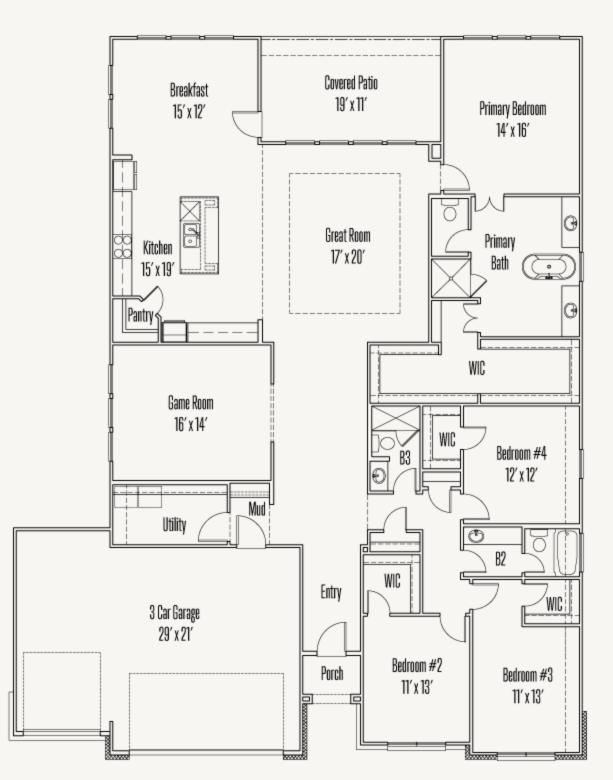

## VENTANA : 70'S 1449 ARGYLL PARK EDMUND : 60-2947F.1

**FLOOR PLAN** 

Prices, plans, specifications, square footage and availability subject to change without notice or prior obligation. Dimensions, Lot size and square footage are approximate and may vary upon elevations and/or options selected. Elevation materials may vary per subdivision requirement. Please see your Sales Counselor for more information.