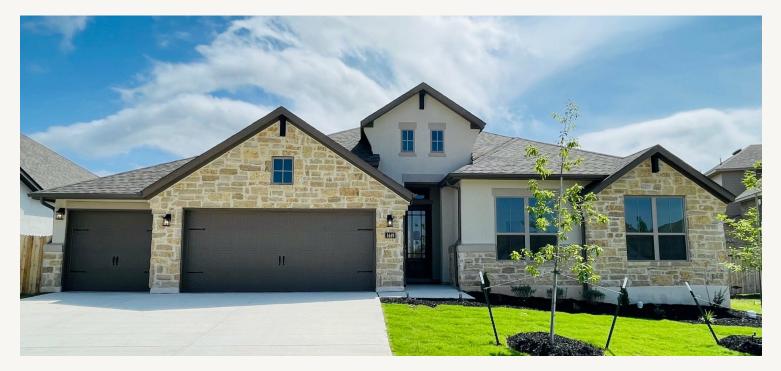

VENTANA : 70'S 1449 ARGYLL PARK EDMUND : 60-2947F.1

2,962 sq ft

4 Bedrooms

- 3 Bathrooms
- 1 Story

3 Car Garage

mees, plans, specifications, square footage and analability subject to change without notice or prior obligation. Dimensions, Lot size and square footage are approximate and may vary upon elevations and/or options selected. Elevation materials may vary per subdivision requirement. Please see your Sales Counselor for more information.