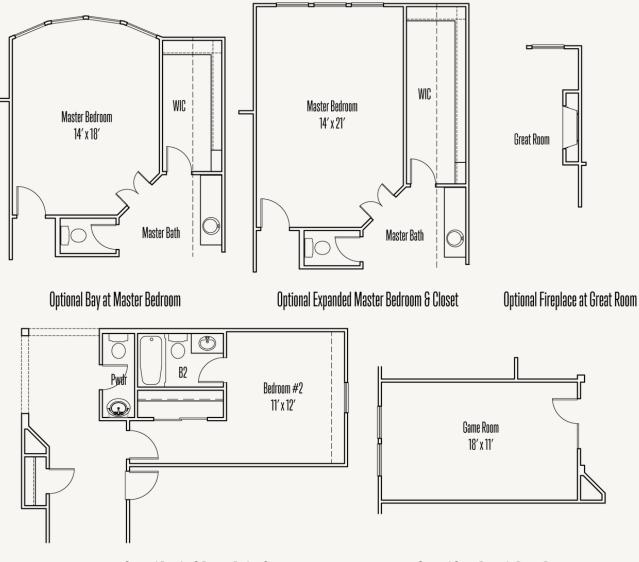

# VENTANA : 70'S CLARK : 60-2551F.1

Optional Powder & Private Bath #2

Optional Game Room ilo Dining Room