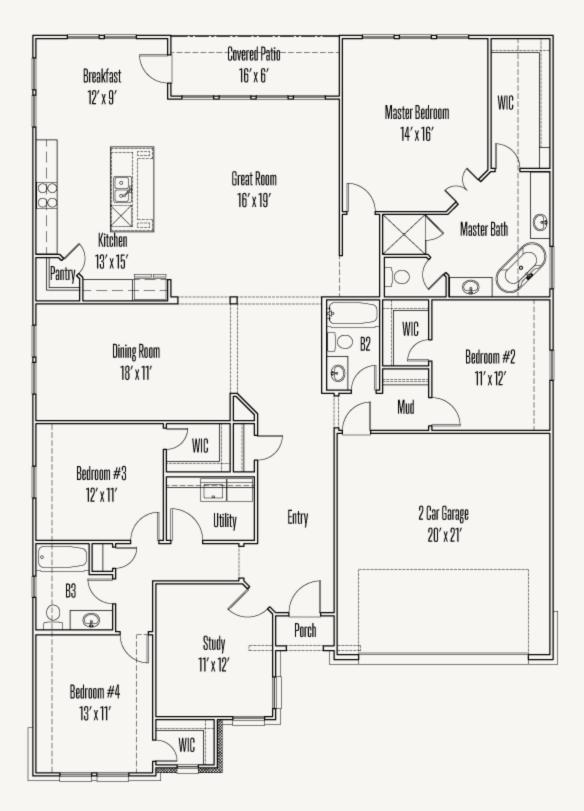

#### FLOOR PLAN

# VENTANA : 70'S CLARK : 60-2551F.1

Optional Powder & Private Bath #2

Optional Game Room ilo Dining Room