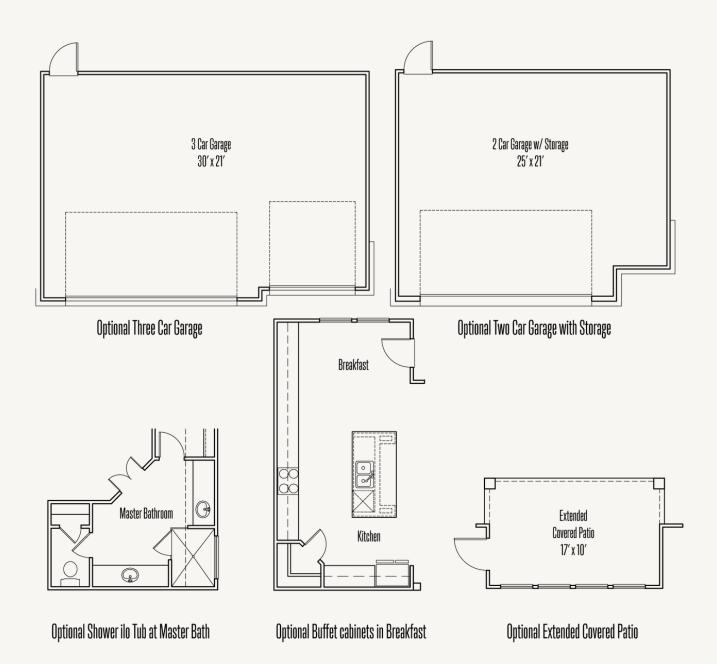

# VENTANA : 70'S CLARK : 60-2551F.1

Prices, plans, specifications, square footage and availability subject to change without notice or prior obligation. Dimensions, Lot size and square footage are approximate and may vary upon elevations and/or options selected. Elevation materials may vary per subdivision requirement. Please see your Sales Counselor for more information.