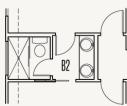

Opt Fireplace, and Opt Outdoor Kitchen

Optional Shower ilo Tub at Bath #2 **Optional Cabinets at Utility Room** Optional Bed 5 and Bath 4 ilo Game Room **Extended Covered Patio** Great Room 18' x 16' Optional Extended Covered Patio w/ Opt Sloped Ceiling, **Optional Fireplace at Great Room** 