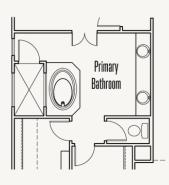

**OPTIONS\_1** 

Primary

Bedrom

16′ x 18′

Optional Box at Primary Bedroom

Optional Ceiling Treatment at Primary Bedroom

**Optional Extended Covered Patio** 

Optional Tub at Primary Bath