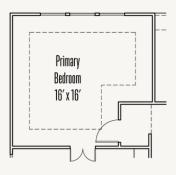

**OPTIONS\_1** 

Primary

Bedrom

16′ x 18′

Optional Box at Primary Bedroom

Optional Ceiling Treatment at Primary Bedroom

**Optional Extended Covered Patio** 

Optional Tub at Primary Bath