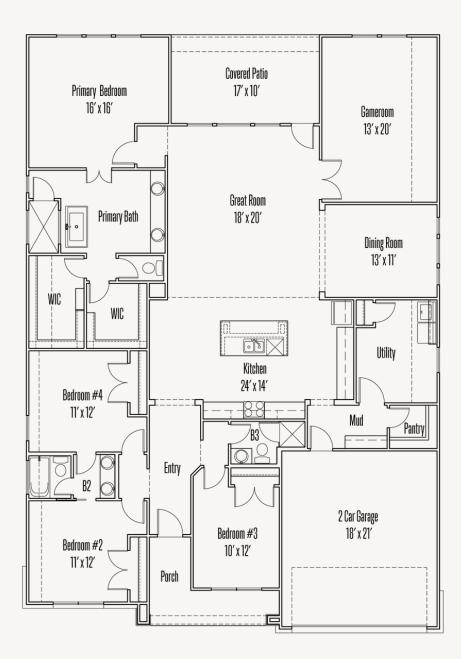

#### FLOOR PLAN

Prices, plans, specifications, square footage and availability subject to change without notice or prior obligation. Dimensions, Lot size and square footage are approximate and may vary upon elevations and/or options selected. Elevation materials may vary per subdivision requirement. Please see your Sales Counselor for more information.

**OPTIONS\_1** 

Primary

Bedrom

16′ x 18′

Optional Box at Primary Bedroom

Optional Ceiling Treatment at Primary Bedroom

**Optional Extended Covered Patio** 

Optional Tub at Primary Bath

Opt Fireplace, and Opt Outdoor Kitchen

Optional Shower ilo Tub at Bath #2 **Optional Cabinets at Utility Room** Optional Bed 5 and Bath 4 ilo Game Room **Extended Covered Patio** Great Room 18' x 16' Optional Extended Covered Patio w/ Opt Sloped Ceiling, **Optional Fireplace at Great Room** 

Optional 3 Car Garage

```
Optional 2 Car Garage w/ Storage
```