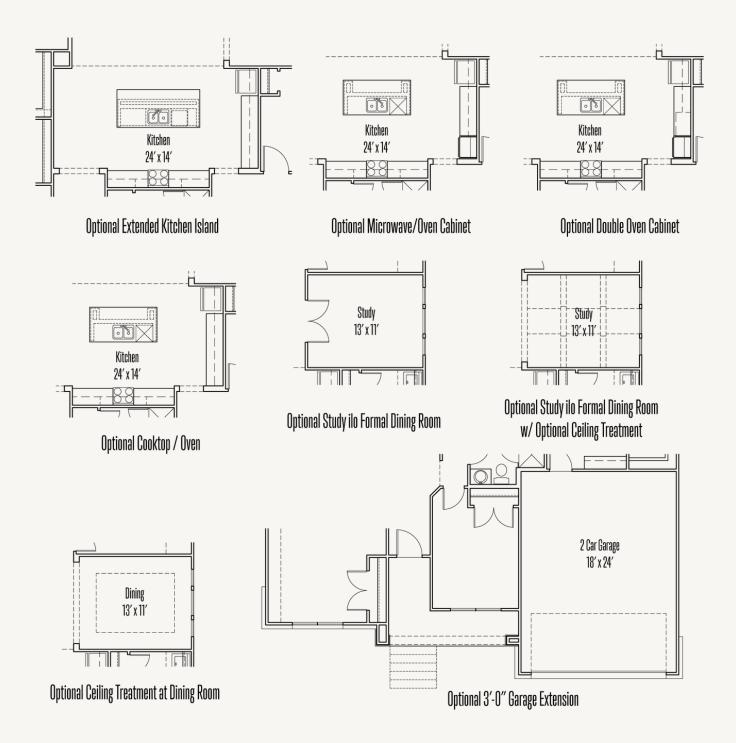

**OPTIONS\_1** 

Primary

Bedrom

16′ x 18′

Optional Box at Primary Bedroom

Optional Ceiling Treatment at Primary Bedroom

**Optional Extended Covered Patio** 

Optional Tub at Primary Bath

Opt Fireplace, and Opt Outdoor Kitchen

Optional Shower ilo Tub at Bath #2 **Optional Cabinets at Utility Room** Optional Bed 5 and Bath 4 ilo Game Room **Extended Covered Patio** Great Room 18' x 16' Optional Extended Covered Patio w/ Opt Sloped Ceiling, **Optional Fireplace at Great Room** 