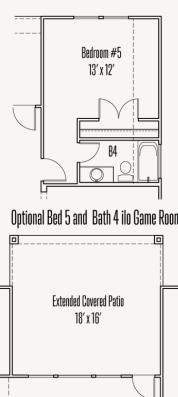

Opt Fireplace, and Opt Outdoor Kitchen

Optional Shower ilo Tub at Bath #2 **Optional Cabinets at Utility Room** Optional Bed 5 and Bath 4 ilo Game Room **Extended Covered Patio** Great Room 18' x 16' Optional Extended Covered Patio w/ Opt Sloped Ceiling, **Optional Fireplace at Great Room** 