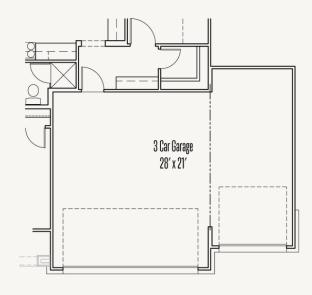

rimary Bedroom



Optional Ceiling Treatment at Primary Bedroom





**Optional Extended Covered Patio** 



Optional Tub at Primary Bath



Opt Fireplace, and Opt Outdoor Kitchen

Optional Shower ilo Tub at Bath #2 **Optional Cabinets at Utility Room** Optional Bed 5 and Bath 4 ilo Game Room **Extended Covered Patio** Great Room 18' x 16' Optional Extended Covered Patio w/ Opt Sloped Ceiling, **Optional Fireplace at Great Room** 





OPTIONS\_2



Prices, plans, specifications, square footage and availability subject to change without notice or prior obligation. Dimensions, Lot size and square footage are approximate and may vary upon elevations and/or options selected. Elevation materials may vary per subdivision requirement. Please see your Sales Counselor for more information.









Optional 3 Car Garage



```
Optional 2 Car Garage w/ Storage
```