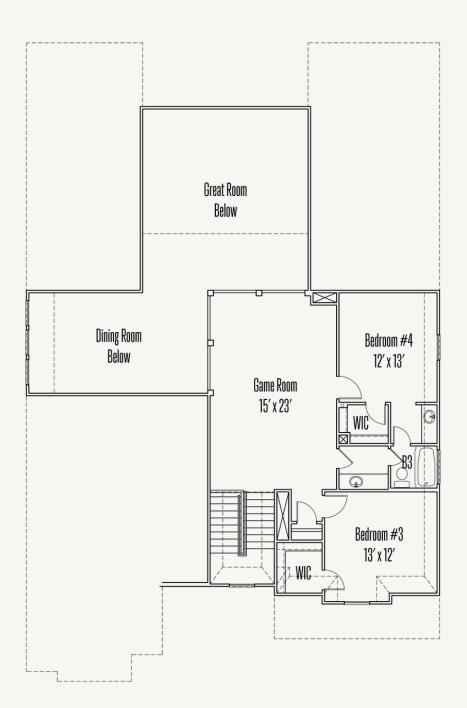

## VENTANA: 70'S TAYLOR: 60-3628F.1



Elevation A



Elevation B



Prices, plans, specifications, square footage and availability subject to change without notice or prior obligation. Dimensions, Lot size and square footage are approximate and may vary upon elevations and/or options selected. Elevation materials may vary per subdivision requirement. Please see your Sales Counselor for more information.





## VENTANA: 70'S TAYLOR: 60-3628F.1

## FIRST FLOOR\_B







## VENTANA : 70'S TAYLOR : 60-3628F.1





Prices, plans, specifications, square footage and availability subject to change without notice or prior obligation. Dimensions, Lot size and square footage are approximate and may vary upon elevations and/or options selected. Elevation materials may vary per subdivision requirement. Please see your Sales Counselor for more information.