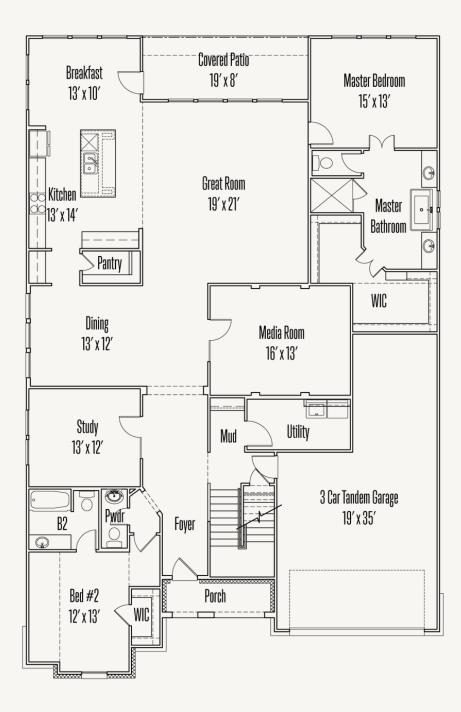

## FIRST FLOOR\_B

## VENTANA : 70'S TAYLOR : 60-3628F.1

Prices, plans, specifications, square footage and availability subject to change without notice or prior obligation. Dimensions, Lot size and square footage are approximate and may vary upon elevations and/or options selected. Elevation materials may vary per subdivision requirement. Please see your Sales Counselor for more information.