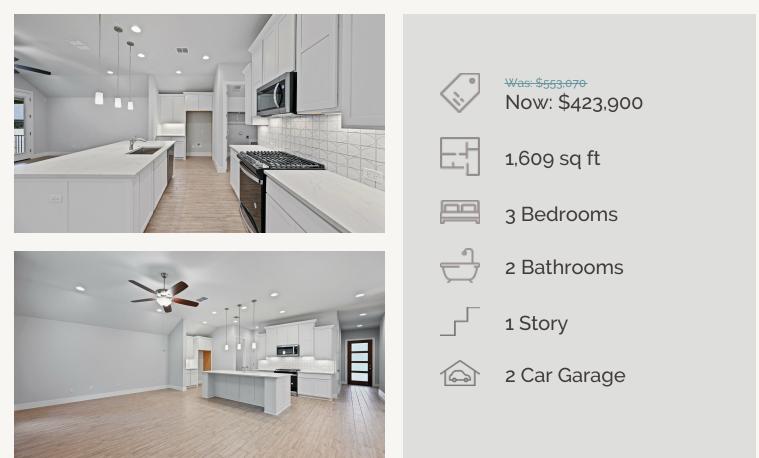

## HIGHLAND VILLAGE : 45'S & 50'S 1117 STONEHILLL DRIVE

GORDONSVILLE : 45-1568F.1

Pices, ptans, specifications, square footage and availability subject to change without notice or prior obligation. Dimensions, Lot size and square footage are approximate and may vary upon elevations and/or options selected. Elevation materials may vary per subdivision requirement. Please see your Sales Counselor for more information.

## HIGHLAND VILLAGE : 45'S & 50'S 1117 STONEHILLL DRIVE

GORDONSVILLE : 45-1568F.1

Prices, plans, specifications, square footage and availability subject to change without notice or prior obligation. Dimensions, Lot size and square footage are approximate and may vary upon elevations and/or options selected. Elevation materials may vary per subdivision requirement. Please see your Sales Counselor for more information.