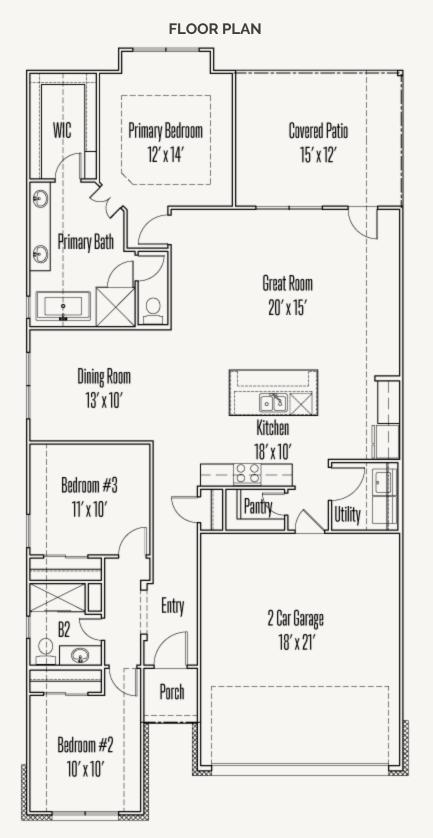

## HIGHLAND VILLAGE : 45'S & 50'S 1117 STONEHILLL DRIVE

GORDONSVILLE : 45-1568F.1

Pices, ptans, specifications, square footage and availability subject to change without notice or prior obligation. Dimensions, Lot size and square footage are approximate and may vary upon elevations and/or options selected. Elevation materials may vary per subdivision requirement. Please see your Sales Counselor for more information.

## HIGHLAND VILLAGE : 45'S & 50'S 1117 STONEHILLL DRIVE

GORDONSVILLE : 45-1568F.1

Prices, plans, specifications, square footage and availability subject to change without notice or prior obligation. Dimensions, Lot size and square footage are approximate and may vary upon elevations and/or options selected. Elevation materials may vary per subdivision requirement. Please see your Sales Counselor for more information.