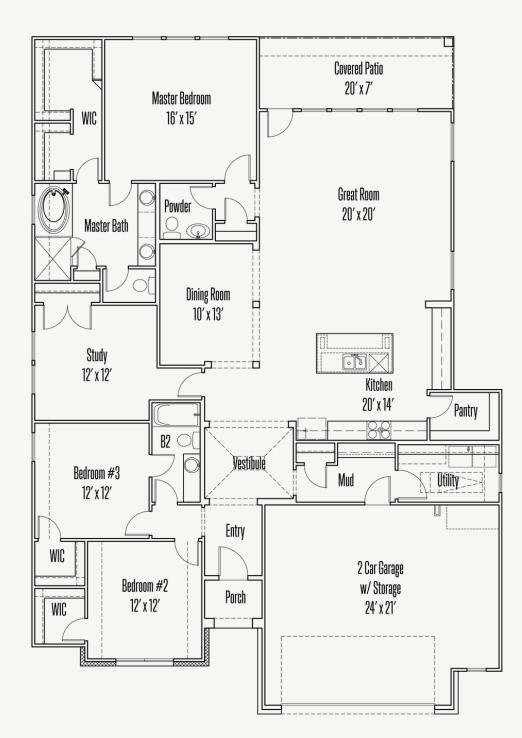

## DEERBROOKE 1336 DEERING CREEK DRIVE GIBBON : 55-2370F.1

**FLOOR PLAN** 

Prices, plans, specifications, square footage and availability subject to change without notice or prior obligation. Dimensions, Lot size and square footage are approximate and may vary upon elevations and/or options selected. Elevation materials may vary per subdivision requirement. Please see your Sales Counselor for more information.