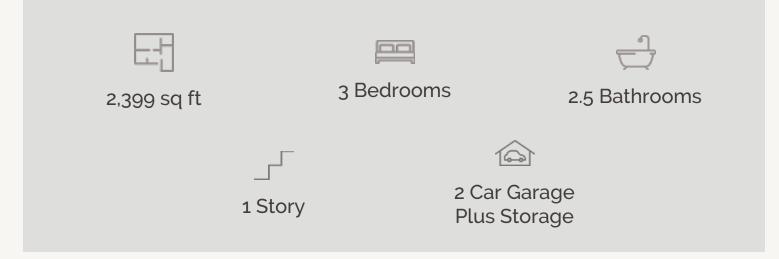

## DEERBROOKE 1336 DEERING CREEK DRIVE GIBBON : 55-2370F.1

Prices, plans, specifications, square footage and availability subject to change without notice or prior obligation. Dimensions, Lot size and square footage are approximate and may vary upon elevations and/or options selected. Elevation materials may vary per subdivision requirement. Please see your Sales Counselor for more information.