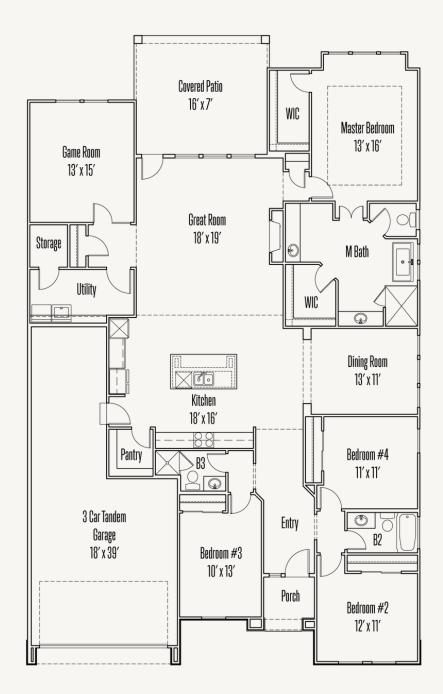

CAMPANAS AT CIBOLO CANYON 22419 ESTACADO O'CONNOR : 60-Z-2667F.1

**FIRST FLOOR** 

Prices, plans, specifications, square footage and availability subject to change without notice or prior obligation. Dimensions, Lot size and square footage are approximate and may vary upon elevations and/or options selected. Elevation materials may vary per subdivision requirement. Please see your Sales Counselor for more information.