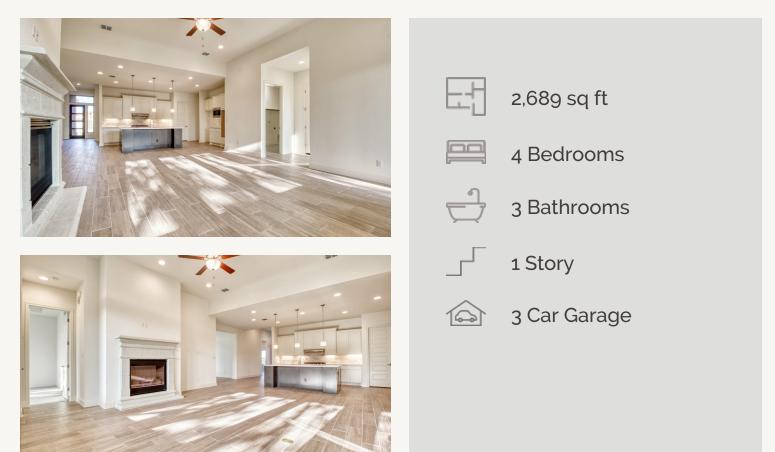

## CAMPANAS AT CIBOLO CANYON 22419 ESTACADO O'CONNOR : 60-Z-2667F.1

Prices, plans, specifications, square footage and availability subject to change without notice or prior obligation. Dimensions, Lot size and square footage are approximate and may vary upon elevations and/or options selected. Elevation materials may vary per subdivision requirement. Please see your Sales Counselor for more information.