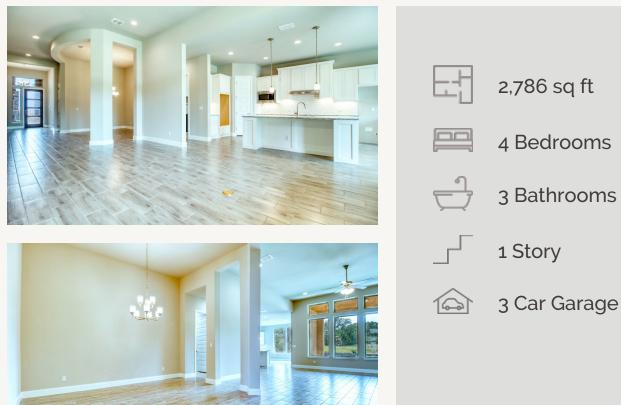

## CAMPANAS AT CIBOLO CANYON 22462 ESTACADO HUNTER : 60-Z-2825F.1

2,786 sq ft

4 Bedrooms

- 1 Story

Prices, plans, specifications, square footage and availability subject to change without notice or prior obligation. Dimensions, Lot size and square footage are approximate and may vary upon elevations and/or options selected. Elevation materials may vary per subdivision requirement. Please see your Sales Counselor for more information.