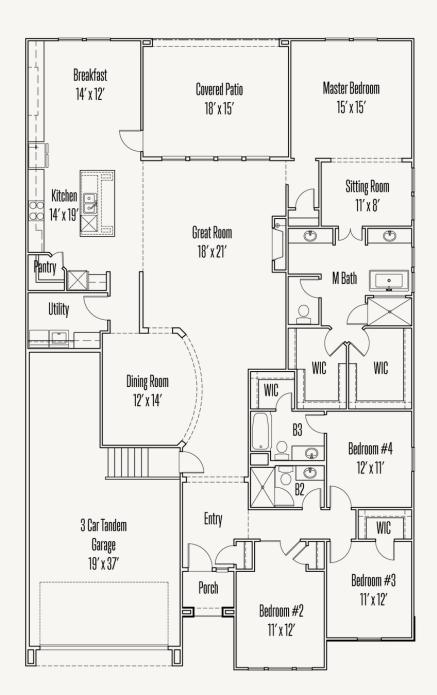

## CAMPANAS AT CIBOLO CANYON 22462 ESTACADO HUNTER : 60-Z-2825F.1

**FLOOR PLAN** 

Prices, plans, specifications, square footage and availability subject to change without notice or prior obligation. Dimensions, Lot size and square footage are approximate and may vary upon elevations and/or options selected. Elevation materials may vary per subdivision requirement. Please see your Sales Counselor for more information.