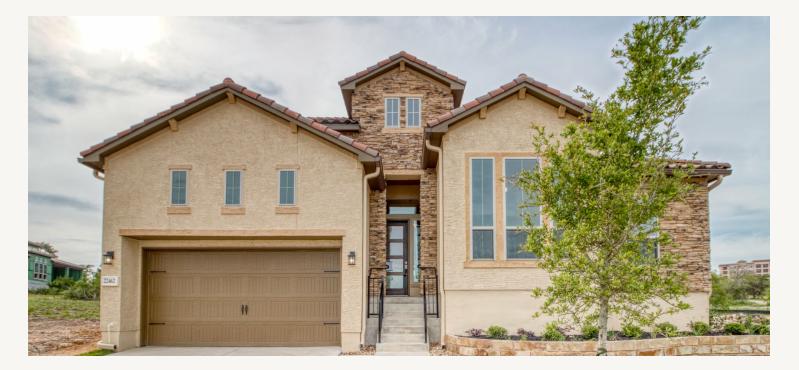

## CAMPANAS AT CIBOLO CANYON 22462 ESTACADO HUNTER : 60-Z-2825F.1

2,786 sq ft

4 Bedrooms

- 1 Story

Prices, plans, specifications, square footage and availability subject to change without notice or prior obligation. Dimensions, Lot size and square footage are approximate and may vary upon elevations and/or options selected. Elevation materials may vary per subdivision requirement. Please see your Sales Counselor for more information.