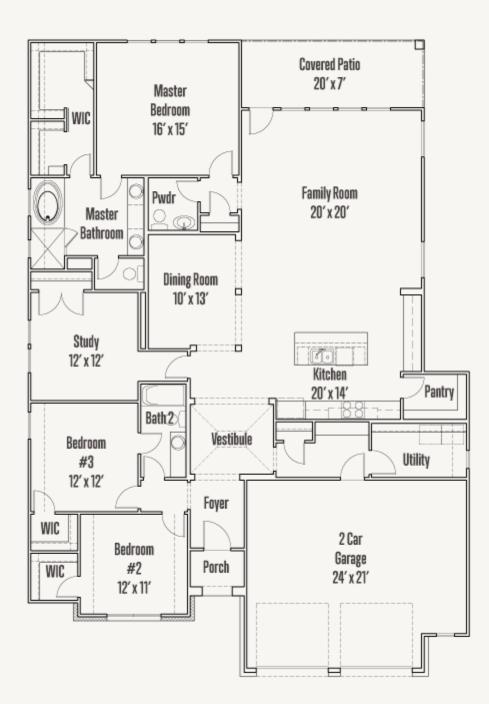

## KINDER RANCH : 70'S GIBBON : 55-2370F.1

**FIRST FLOOR** 

Prices, plans, specifications, square footage and availability subject to change without notice or prior obligation. Dimensions, Lot size and square footage are approximate and may vary upon elevations and/or options selected. Elevation materials may vary per subdivision requirement. Please see your Sales Counselor for more information.