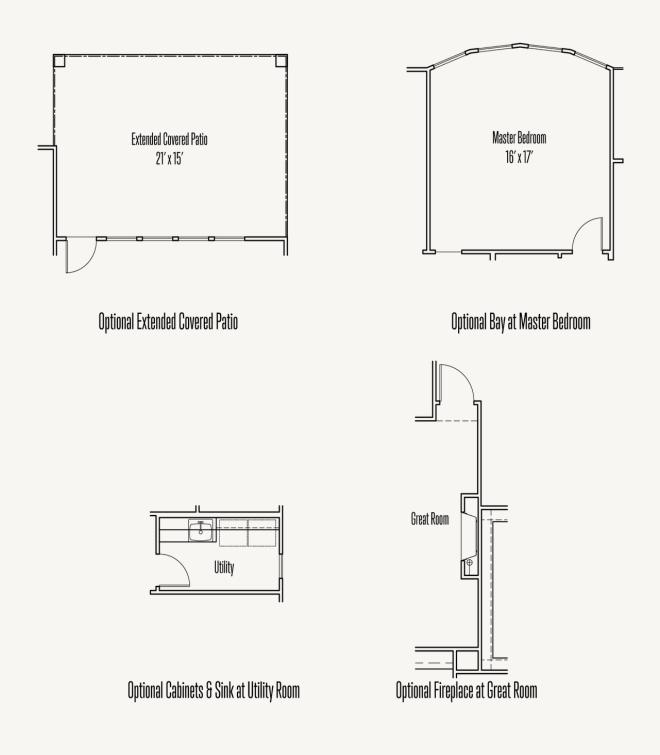

Prices, plans, specifications, square footage and availability subject to change without notice or prior obligation. Dimensions, Lot size and square footage are approximate and may vary upon elevations and/or options selected. Elevation materials may vary per subdivision requirement. Please see your Sales Counselor for more information.





## KINDER RANCH : 70'S GIBBON : 55-2370F.1

**FIRST FLOOR** 



Prices, plans, specifications, square footage and availability subject to change without notice or prior obligation. Dimensions, Lot size and square footage are approximate and may vary upon elevations and/or options selected. Elevation materials may vary per subdivision requirement. Please see your Sales Counselor for more information.





## KINDER RANCH : 70'S GIBBON : 55-2370F.1