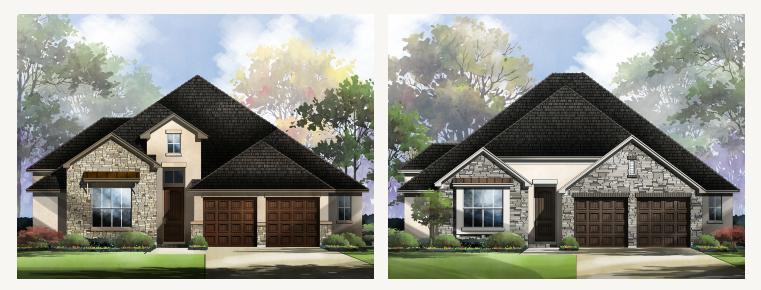

## KINDER RANCH : 70'S GIBBON : 55-2370F.1

Elevation A

Elevation B

Elevation C

Elevation D

Prices, plans, specifications, square footage and availability subject to change without notice or prior obligation. Dimensions, Lot size and square footage are approximate and may vary upon elevations and/or options selected. Elevation materials may vary per subdivision requirement. Please see your Sales Counselor for more information.