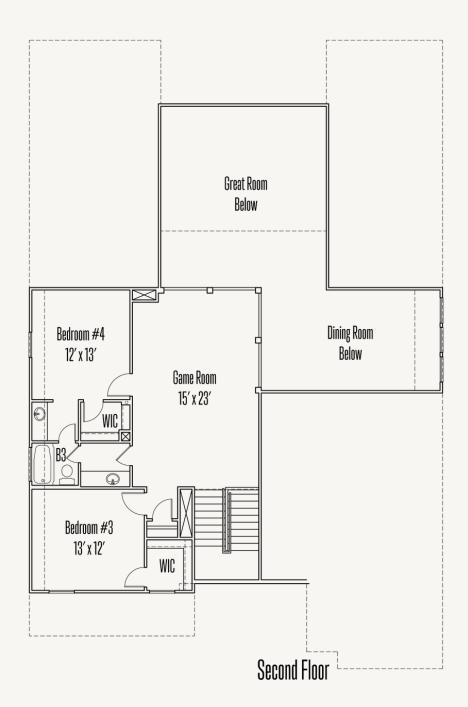

## RIVER ROCK RANCH 9007 RAVEN POINTE TAYLOR : 60-3628F.1

Prices, plans, specifications, square footage and availability subject to change without notice or prior obligation. Dimensions, Lot size and square footage are approximate and may vary upon elevations and/or options selected. Elevation materials may vary per subdivision requirement. Please see your Sales Counselor for more information.