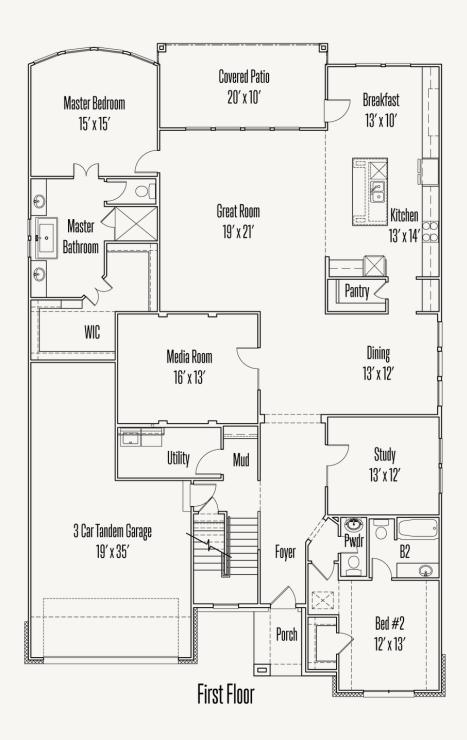

RIVER ROCK RANCH 9007 RAVEN POINTE TAYLOR : 60-3628F.1





Prices, plans, specifications, square footage and availability subject to change without notice or prior obligation. Dimensions, Lot size and square footage are approximate and may vary upon elevations and/or options selected. Elevation materials may vary per subdivision requirement. Please see your Sales Counselor for more information.



## RIVER ROCK RANCH 9007 RAVEN POINTE TAYLOR : 60-3628F.1

**FIRST FLOOR** 





## RIVER ROCK RANCH 9007 RAVEN POINTE TAYLOR : 60-3628F.1





Prices, plans, specifications, square footage and availability subject to change without notice or prior obligation. Dimensions, Lot size and square footage are approximate and may vary upon elevations and/or options selected. Elevation materials may vary per subdivision requirement. Please see your Sales Counselor for more information.