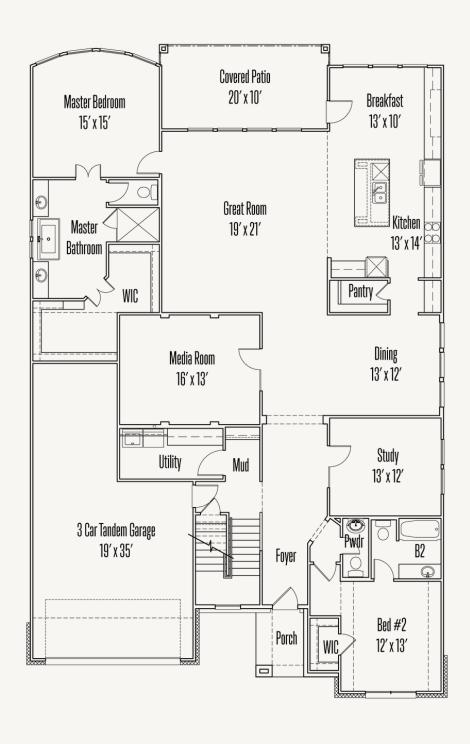

RIVER ROCK RANCH

### 9027 RAVEN POINTE

TAYLOR: 60-3628F.1









3,668 sq ft



4 Bedrooms



3.5 Bathrooms



2 Stories



3 Car Garage

Prices, plans, specifications, square footage and availability subject to change without notice or prior obligation. Dimensions, Lot size and square footage are approximate and may vary upon elevations and/or options selected. Elevation materials may vary per subdivision requirement. Please see your Sales Counselor for more information.



RIVER ROCK RANCH

## 9027 RAVEN POINTE

TAYLOR: 60-3628F.1

#### **FIRST FLOOR**





RIVER ROCK RANCH

# 9027 RAVEN POINTE

TAYLOR: 60-3628F.1

#### **SECOND FLOOR**