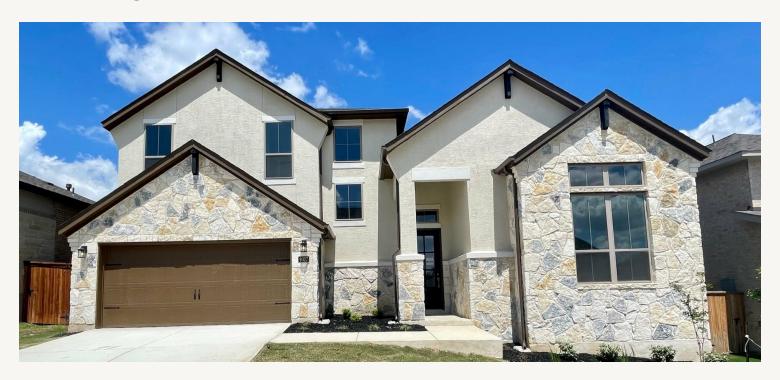

RIVER ROCK RANCH

### 9027 RAVEN POINTE

TAYLOR: 60-3628F.1

3,668 sq ft

4 Bedrooms

3.5 Bathrooms

2 Stories

3 Car Garage

Prices, plans, specifications, square footage and availability subject to change without notice or prior obligation. Dimensions, Lot size and square footage are approximate and may vary upon elevations and/or options selected. Elevation materials may vary per subdivision requirement. Please see your Sales Counselor for more information.