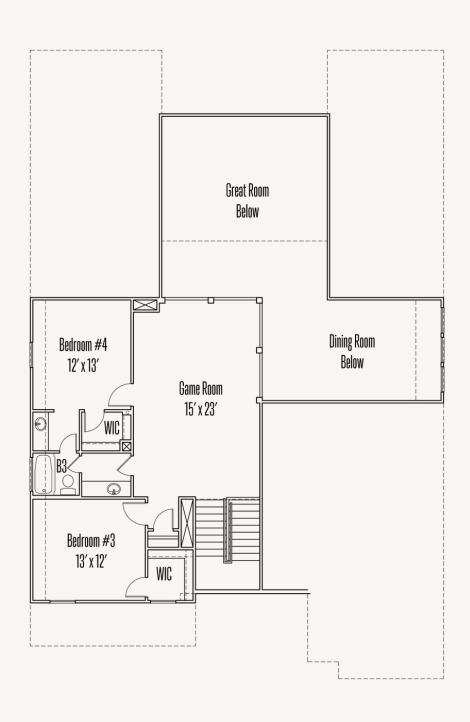

RIVER ROCK RANCH

### 9027 RAVEN POINTE

TAYLOR: 60-3628F.1









3,668 sq ft



4 Bedrooms



3.5 Bathrooms



2 Stories



3 Car Garage

Prices, plans, specifications, square footage and availability subject to change without notice or prior obligation. Dimensions, Lot size and square footage are approximate and may vary upon elevations and/or options selected. Elevation materials may vary per subdivision requirement. Please see your Sales Counselor for more information.



RIVER ROCK RANCH

## 9027 RAVEN POINTE

TAYLOR: 60-3628F.1

#### **FIRST FLOOR**





RIVER ROCK RANCH

# 9027 RAVEN POINTE

TAYLOR: 60-3628F.1

#### **SECOND FLOOR**