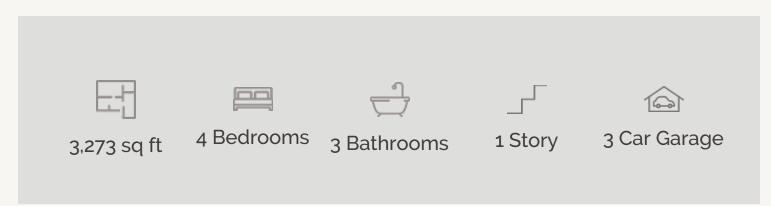

## SHAVANO HIGHLANDS SEMILLON : 90-3271SF.1

FLOOR PLAN\_B

Prices, plans, specifications, square footage and availability subject to change without notice or prior obligation. Dimensions, Lot size and square footage are approximate and may vary upon elevations and/or options selected. Elevation materials may vary per subdivision requirement. Please see your Sales Counselor for more information.