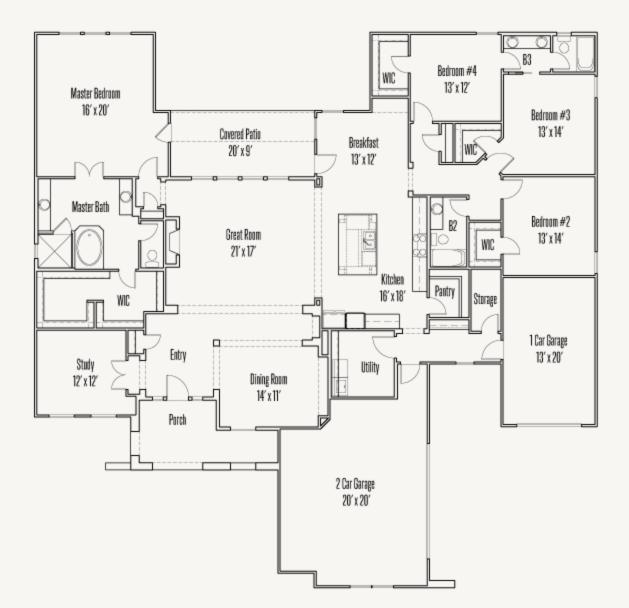

## SHAVANO HIGHLANDS SEMILLON : 90-3271SF.1

FLOOR PLAN\_B

Prices, plans, specifications, square footage and availability subject to change without notice or prior obligation. Dimensions, Lot size and square footage are approximate and may vary upon elevations and/or options selected. Elevation materials may vary per subdivision requirement. Please see your Sales Counselor for more information.