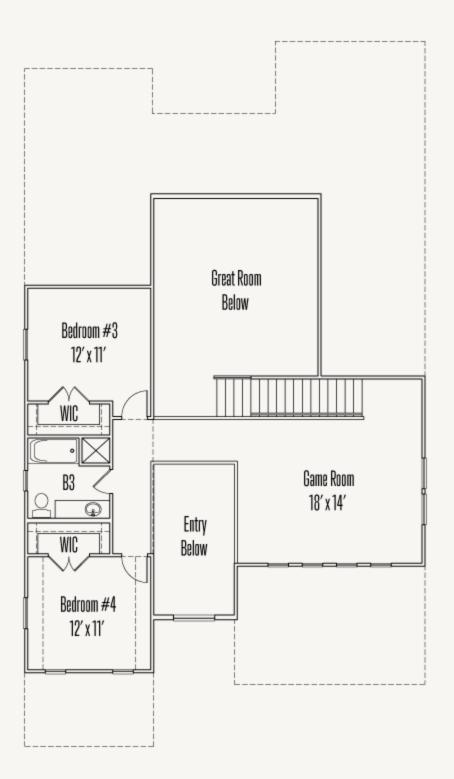

Elevation A



Elevation B



Elevation C



Elevation A w/ Storage





#### FIRST FLOOR\_A



Prices, plans, specifications, square footage and availability subject to change without notice or prior obligation. Dimensions, Lot size and square footage are approximate and may vary upon elevations and/or options selected. Elevation materials may vary per subdivision requirement. Please see your Sales Counselor for more information.









Prices, plans, specifications, square footage and availability subject to change without notice or prior obligation. Dimensions, Lot size and square footage are approximate and may vary upon elevations and/or options selected. Elevation materials may vary per subdivision requirement. Please see your Sales Counselor for more information.









Optional Ceiling Treatment at Study



Optional barn doors at Study



Optional base & upper cabinets under stairs at Utility



Optional Ceiling Treatment at Dining Room



Optional large shower only at Primary Bathroom



Optional base & upper cabinets at Utility



Optional Ceiling Treatment at Primary Bedroom



Optional drop-in tub at Primary Bathroom







OPTION\_2



Prices, plans, specifications, square footage and availability subject