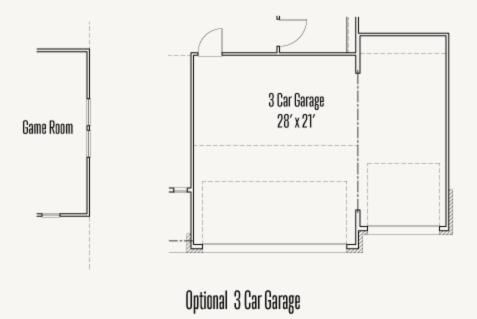

unselor for more information.









Optional Ceiling Treatment at Study



Optional barn doors at Study



Optional base & upper cabinets under stairs at Utility



Optional Ceiling Treatment at Dining Room



Optional large shower only at Primary Bathroom



Optional base & upper cabinets at Utility



Optional Ceiling Treatment at Primary Bedroom



Optional drop-in tub at Primary Bathroom







OPTION\_2



Prices, plans, specifications, square footage and availability subject to change without notice or prior obligation. Dimensions, Lot size and square footage are approximate and may vary upon elevations and/or options selected. Elevation materials may vary per subdivision requirement. Please see your Sales Counselor for more information.









Optional Storage at 2 Car Garage