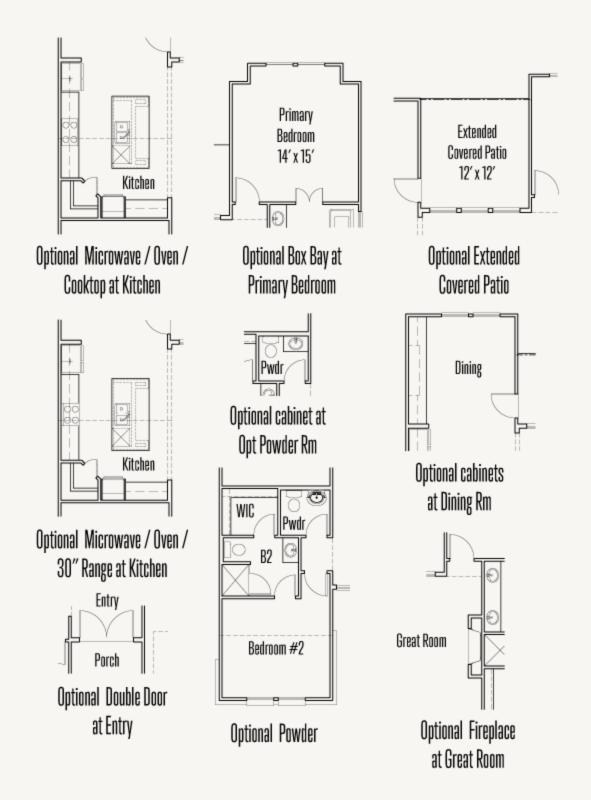

Optional base & upper cabinets at Utility

Optional Ceiling Treatment at Primary Bedroom

Optional drop-in tub at Primary Bathroom

OPTION\_2

Prices, plans, specifications, square footage and availability subject to change without notice or prior obligation. Dimensions, Lot size and square footage are approximate and may vary upon elevations and/or options selected. Elevation materials may vary per subdivision requirement. Please see your Sales Counselor for more information.