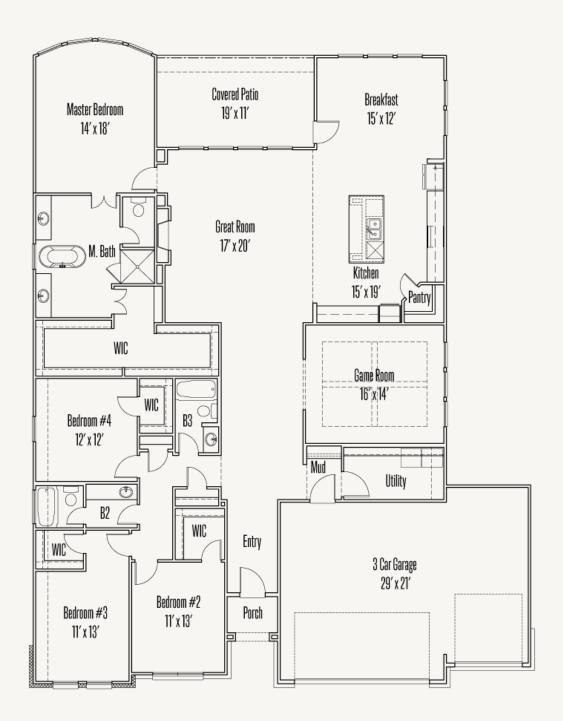

## THE VILLAGE AT HASTINGS RIDGE AT KINDER RANCH 1729 KINDER RUN

EDMUND : 60-2947F.1

**FLOOR PLAN** 

Prices, plans, specifications, square footage and availability subject to change without notice or prior obligation. Dimensions, Lot size and square footage are approximate and may vary upon elevations and/or options selected. Elevation materials may vary per subdivision requirement. Please see your Sales Counselor for more information.