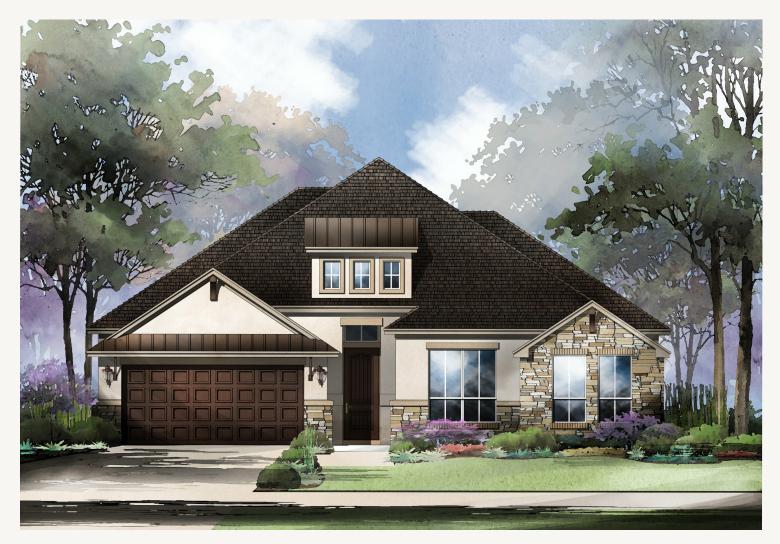

## THE VILLAGE AT HASTINGS RIDGE AT KINDER RANCH 1729 KINDER RUN

EDMUND : 60-2947F.1

Prices, plans, specifications, square footage and availability subject to change without notice or prior obligation. Dimensions, Lot size and square footage are approximate and may vary upon elevations and/or options selected. Elevation materials may vary per subdivision requirement. Please see your Sales Counselor for more information.