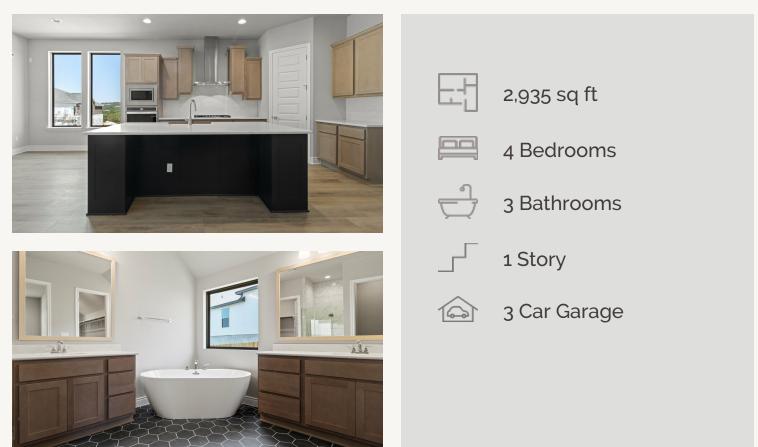

KINDER RANCH : 70'S 28404 CLOVERCREST FRANKLIN : 60-2875F.1





nees, pains, specifications, square footage and availability subject to change without noise or proelevations and/or options selected. Elevation materials may vary per subdivision requirement. Please see your Sales Counselor for more information.





## KINDER RANCH : 70'S 28404 CLOVERCREST

FRANKLIN : 60-2875F.1



Prices, plans, specifications, square footage and availability subject to change without notice or prior obligation. Dimensions, Lot size and square footage are approximate and may vary upon elevations and/or options selected. Elevation materials may vary per subdivision requirement. Please see your Sales Counselor for more information.