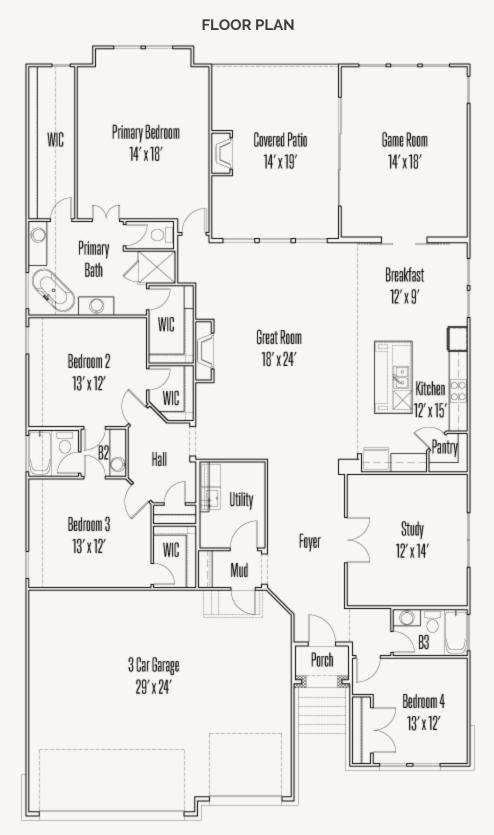

KINDER RANCH : 70'S 28404 CLOVERCREST FRANKLIN : 60-2875F.1





nees, pains, specifications, square footage and availability subject to change without noise or proelevations and/or options selected. Elevation materials may vary per subdivision requirement. Please see your Sales Counselor for more information.





## KINDER RANCH : 70'S 28404 CLOVERCREST

FRANKLIN : 60-2875F.1



Prices, plans, specifications, square footage and availability subject to change without notice or prior obligation. Dimensions, Lot size and square footage are approximate and may vary upon elevations and/or options selected. Elevation materials may vary per subdivision requirement. Please see your Sales Counselor for more information.