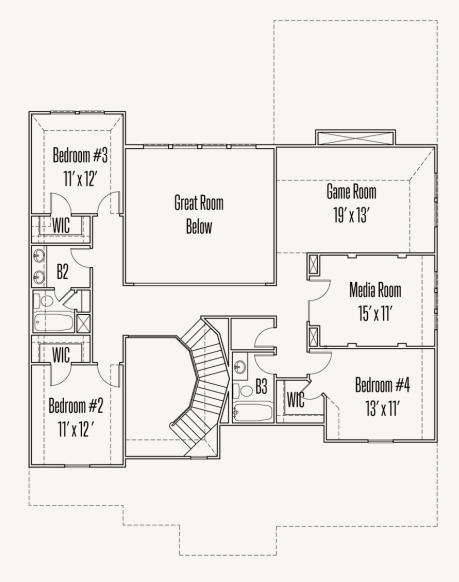

## KINDER RANCH : 70'S LAFAYETTE : 60-3428F.1

SECOND FLOOR\_A

Prices, plans, specifications, square footage and availability subject to change without notice or prior obligation. Dimensions, Lot size and square footage are approximate and may vary upon elevations and/or options selected. Elevation materials may vary per subdivision requirement. Please see your Sales Counselor for more information.