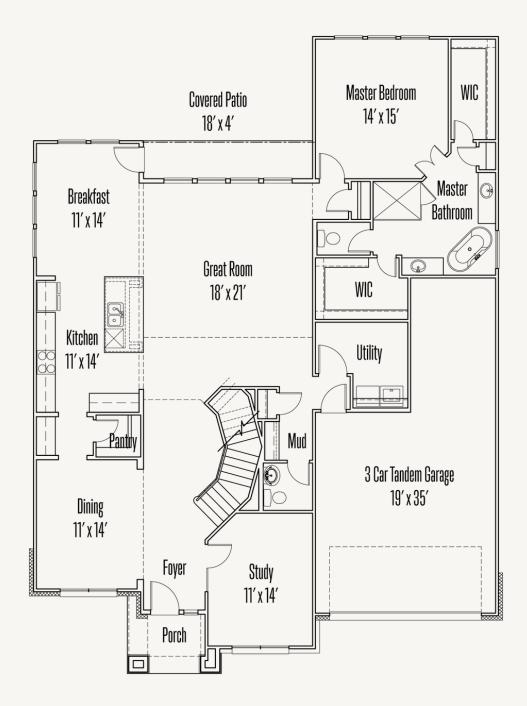

## KINDER RANCH : 70'S LAFAYETTE : 60-3428F.1

FIRST FLOOR\_A

Prices, plans, specifications, square footage and availability subject to change without notice or prior obligation. Dimensions, Lot size and square footage are approximate and may vary upon elevations and/or options selected. Elevation materials may vary per subdivision requirement. Please see your Sales Counselor for more information.

## KINDER RANCH : 70'S LAFAYETTE : 60-3428F.1

SECOND FLOOR\_A

Prices, plans, specifications, square footage and availability subject to change without notice or prior obligation. Dimensions, Lot size and square footage are approximate and may vary upon elevations and/or options selected. Elevation materials may vary per subdivision requirement. Please see your Sales Counselor for more information.