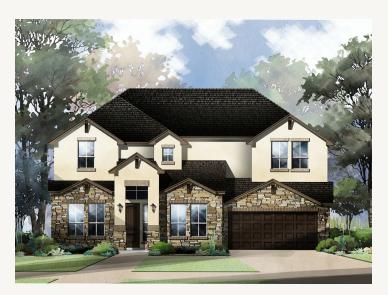

## KINDER RANCH : 70'S LAFAYETTE : 60-3428F.1

Elevation A

Elevation B

Elevation C

Prices, plans, specifications, square footage and availability subject to change without notice or prior obligation. Dimensions, Lot size and square footage are approximate and may vary upon elevations and/or options selected. Elevation materials may vary per subdivision requirement. Please see your Sales Counselor for more information.