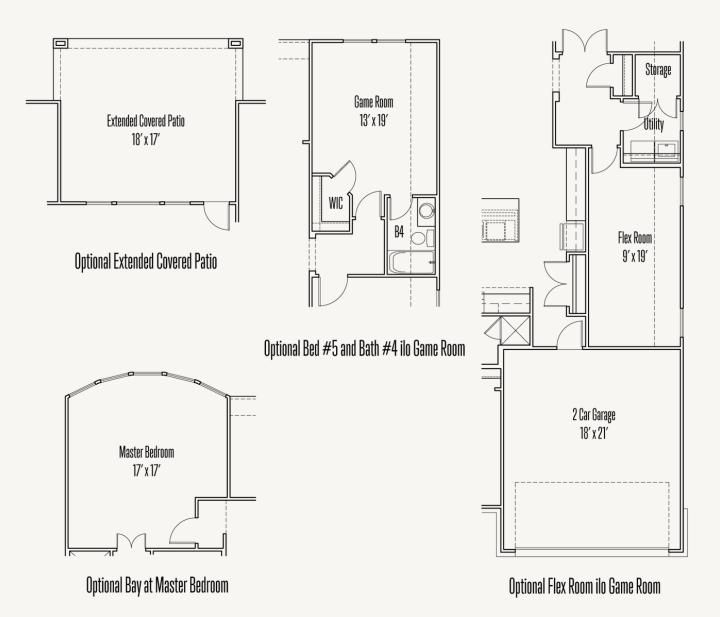

e footage are approximate and may vary upon elevations and/or options selected. Elevation materials may vary per subdivision requirement. Please see your Sales Counselor for more information.





# THE VILLAGE AT HASTINGS RIDGE AT KINDER RANCH NEWTON : 60-2572F.1

#### FLOOR PLAN\_A



Prices, plans, specifications, square footage and availability subject to change without notice or prior obligation. Dimensions, Lot size and square footage are approximate and may vary upon elevations and/or options selected. Elevation materials may vary per subdivision requirement. Please see your Sales Counselor for more information.





# THE VILLAGE AT HASTINGS RIDGE AT KINDER RANCH NEWTON : 60-2572F.1

OPTIONS\_1







## THE VILLAGE AT HASTINGS RIDGE AT KINDER RANCH NEWTON: 60-2572F.1

OPTIONS\_2