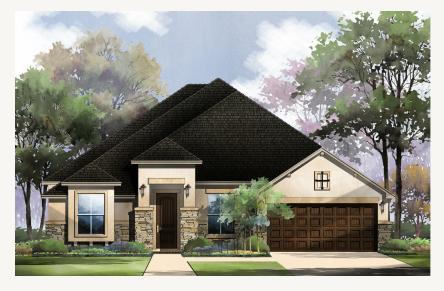

### THE VILLAGE AT HASTINGS RIDGE AT KINDER RANCH NEWTON : 60-2572F.1

Elevation A

Elevation F

Prices, plans, specifications, square footage and availability subject to change without notice or prior obligation. Dimensions, Lot size and square footage are approximate and may vary upon elevations and/or options selected. Elevation materials may vary per subdivision requirement. Please see your Sales Counselor for more information.