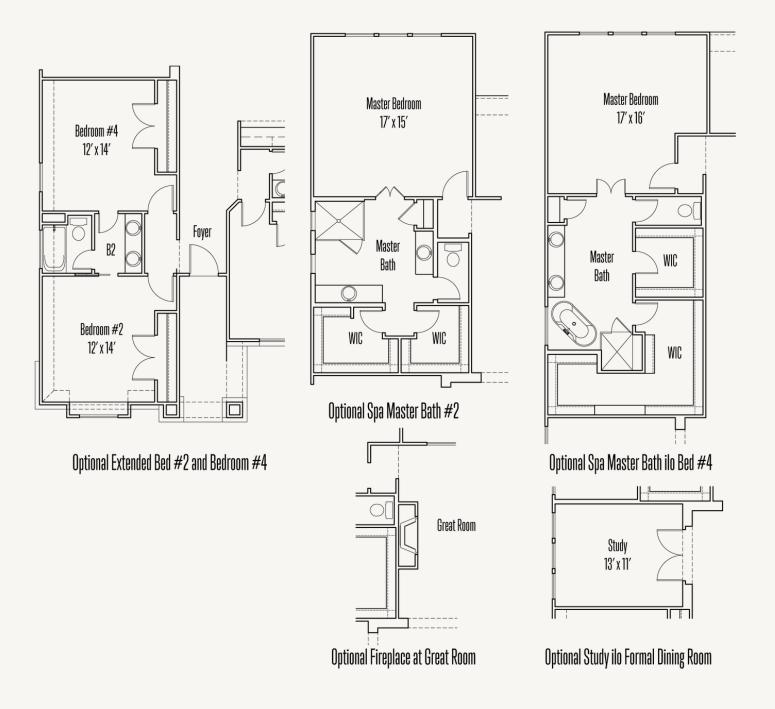

ty subject to change without notice or prior obligation. Dimensions, Lot size and square footage are approximate and may vary upon elevations and/or options selected. Elevation materials may vary per subdivision requirement. Please see your Sales Counselor for more information.





# THE VILLAGE AT HASTINGS RIDGE AT KINDER RANCH NEWTON : 60-2572F.1

#### FLOOR PLAN\_A



Prices, plans, specifications, square footage and availability subject to change without notice or prior obligation. Dimensions, Lot size and square footage are approximate and may vary upon elevations and/or options selected. Elevation materials may vary per subdivision requirement. Please see your Sales Counselor for more information.





# THE VILLAGE AT HASTINGS RIDGE AT KINDER RANCH NEWTON : 60-2572F.1

OPTIONS\_1







## THE VILLAGE AT HASTINGS RIDGE AT KINDER RANCH NEWTON: 60-2572F.1

OPTIONS\_2