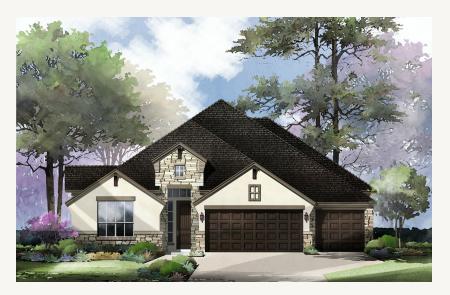

## THE VILLAGE AT HASTINGS RIDGE AT KINDER RANCH ROBERTSON : 60-2873F.1

Elevation A

Elevation C

Prices, plans, specifications, square footage and availability subject to change without notice or prior obligation. Dimensions, Lot size and square footage are approximate and may vary upon elevations and/or options selected. Elevation materials may vary per subdivision requirement. Please see your Sales Counselor for more information.