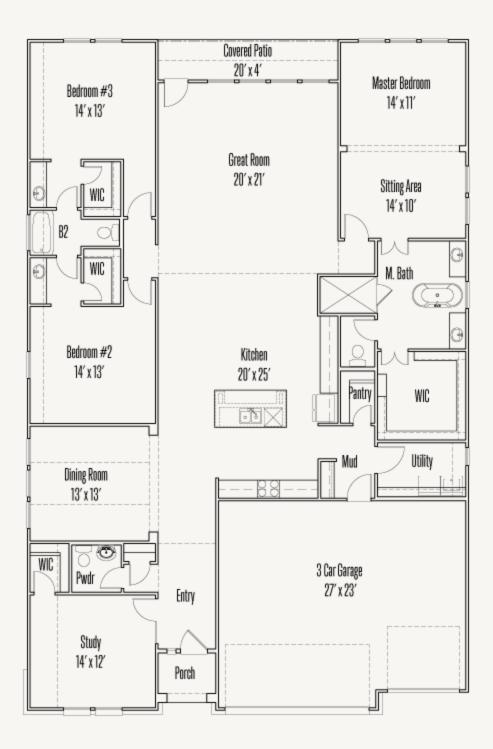

## THE VILLAGE AT HASTINGS RIDGE AT KINDER RANCH ROBERTSON : 60-2873F.1

FLOOR PLAN\_A

Prices, plans, specifications, square footage and availability subject to change without notice or prior obligation. Dimensions, Lot size and square footage are approximate and may vary upon elevations and/or options selected. Elevation materials may vary per subdivision requirement. Please see your Sales Counselor for more information.