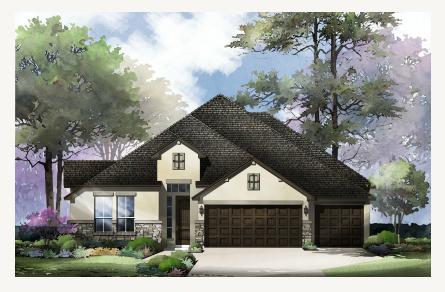

## THE VILLAGE AT HASTINGS RIDGE AT KINDER RANCH ROBERTSON : 60-2873F.1

Elevation A

Elevation C

Prices, plans, specifications, square footage and availability subject to change without notice or prior obligation. Dimensions, Lot size and square footage are approximate and may vary upon elevations and/or options selected. Elevation materials may vary per subdivision requirement. Please see your Sales Counselor for more information.