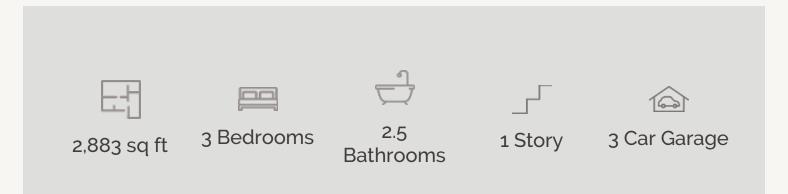

## THE VILLAGE AT HASTINGS RIDGE AT KINDER RANCH ROBERTSON : 60-2873F.1

FLOOR PLAN\_A

Prices, plans, specifications, square footage and availability subject to change without notice or prior obligation. Dimensions, Lot size and square footage are approximate and may vary upon elevations and/or options selected. Elevation materials may vary per subdivision requirement. Please see your Sales Counselor for more information.