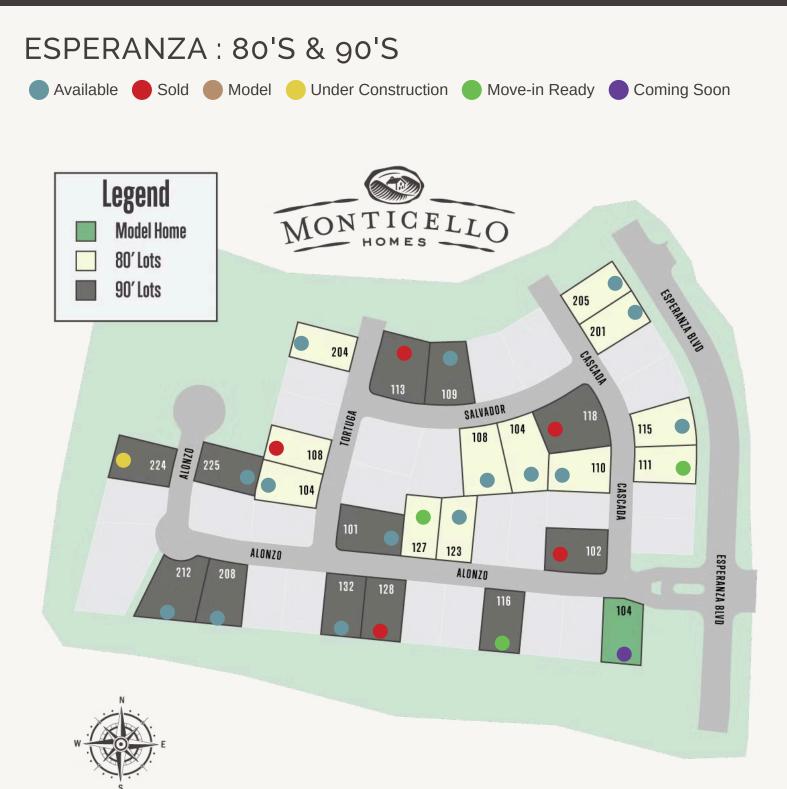

## ESPERANZA : 80'S & 90'S

| Lot # | Address      | Lot Size | Status             | Details          |  |
|-------|--------------|----------|--------------------|------------------|--|
| 7     | 102 Cascada  |          | Sold               | Available Plans  |  |
| 7     | 104 Alonzo   |          | Coming Soon        |                  |  |
| 21    | 108 Tortuga  |          | Sold               | Available Plans  |  |
| 3     | 111 Cascada  |          | Move In Ready      | View this home » |  |
| 8     | 113 Salvador |          | Sold               | Available Plans  |  |
| 10    | 116 Alonzo   |          | Move In Ready      | View this home » |  |
| 11    | 127 Alonzo   |          | Move In Ready      | View this home » |  |
| 13    | 128 Alonzo   |          | Sold               | Available Plans  |  |
| 23    | 224 Alonzo   |          | Under Construction | View this home » |  |
| 12    | 101 Tortuga  |          | Lot Available      |                  |  |
| 10    | 123 Alonzo   |          | Lot Available      |                  |  |
| 5     | 110 Cascada  |          | Lot Available      |                  |  |
| 4     | 118 Cascada  |          | Sold               |                  |  |
| 3     | 104 Salvador |          | Lot Available      |                  |  |
| 2     | 108 Salvador |          | Lot Available      |                  |  |

## ESPERANZA : 80'S & 90'S

| Lot # | Address      | Lot Size | Status        | Details |
|-------|--------------|----------|---------------|---------|
| 4     | 115 Cascada  |          | Lot Available |         |
| 2     | 205 Cascada  |          | Lot Available |         |
| 1     | 201 Cascada  |          | Lot Available |         |
| 7     | 109 Salvador |          | Lot Available |         |
| 22    | 104 Tortuga  |          | Lot Available |         |
| 18    | 204 Tortuga  |          | Lot Available |         |
| 2     | 225 Alonzo   |          | Lot Available |         |
| 20    | 212 Alonzo   |          | Lot Available |         |
| 19    | 208 Alonzo   |          | Lot Available |         |
| 14    | 132 Alonzo   |          | Lot Available |         |