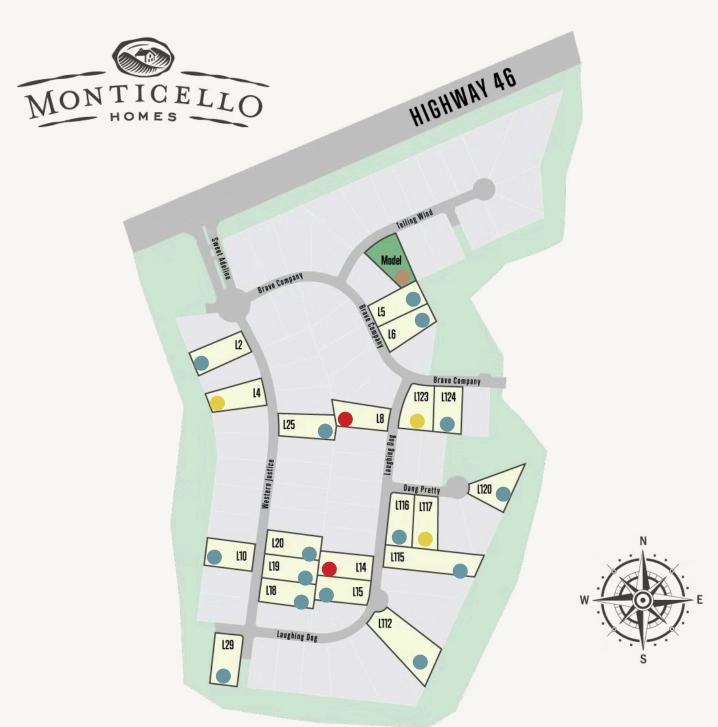

## GEORGE'S RANCH: 1 ACRE +

This community information and available home sites are subject to change without notice

## GEORGE'S RANCH: 1 ACRE +

| Lot # | Address             | Lot Size | Status             | Details          |
|-------|---------------------|----------|--------------------|------------------|
| 117   | 105 Dang Pretty     |          | Under Construction | View this home » |
| 3     | 105 Telling Wind    |          | Model Home         | Available Plans  |
| 4     | 113 Western Justice |          | Under Construction | View this home » |
| 123   | 301 Brave Company   |          | Under Construction | View this home » |
| 29    | Laughing Dog        |          | Lot Available      |                  |
| 10    | Western Justice     |          | Lot Available      |                  |
| 2     | Western Justice     |          | Lot Available      |                  |
| 25    | Western Justice     |          | Lot Available      |                  |
| 20    | 136 Western Justice |          | Lot Available      |                  |
| 19    | Western Justice     |          | Lot Available      |                  |
| 18    | Western Justice     |          | Lot Available      |                  |
| 15    | Laughing Dog        |          | Lot Available      |                  |
| 14    | 213 Laughing Dog    |          | Sold               |                  |
| 8     | Laughing Dog        |          | Sold               |                  |
| 124   | Brave Company       |          | Lot Available      |                  |

## GEORGE'S RANCH: 1 ACRE +

| Lot # | Address       | Lot Size | Status        | Details |
|-------|---------------|----------|---------------|---------|
| 120   | Dang Pretty   |          | Lot Available |         |
| 116   | Dang Pretty   |          | Lot Available |         |
| 115   | Laughing Dog  |          | Lot Available |         |
| 112   | Laughing Dog  |          | Lot Available |         |
| 6     | Brave Company |          | Lot Available |         |
| 5     | Brave Company |          | Lot Available |         |