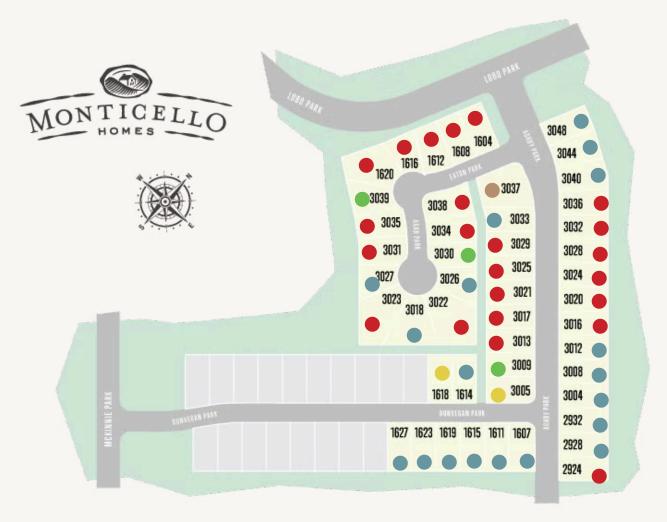

This community information and available home sites are subject to change without notice

| Lot # | Address            | Lot Size | Status             | Details          |
|-------|--------------------|----------|--------------------|------------------|
| 68    | 1604 Eaton Park    |          | Sold               | Available Plans  |
| 67    | 1608 Eaton Park    |          | Sold               | Available Plans  |
| 66    | 1612 Eaton Park    |          | Sold               | Available Plans  |
| 65    | 1616 Eaton Park    |          | Sold               | Available Plans  |
| 42    | 1618 Dunvegan Park |          | Under Construction | View this home » |
| 64    | 1620 Eaton Park    |          | Sold               | Available Plans  |
| 44    | 3005 Ashby Park    |          | Under Construction | View this home » |
| 45    | 3009 Ashby Park    |          | Move In Ready      | View this home » |
| 46    | 3013 Ashby Park    |          | Sold               | Available Plans  |
| 13    | 3016 Ashby Park    |          | Sold               | Available Plans  |
| 47    | 3017 Ashby Park    |          | Sold               | Available Plans  |
| 14    | 3020 Ashby Park    |          | Sold               | Available Plans  |
| 48    | 3021 Ashby Park    |          | Sold               | Available Plans  |
| 57    | 3022 Agar Park     |          | Sold               | Available Plans  |
| 15    | 3024 Ashby Park    |          | Sold               | Available Plans  |

| Lot # | Address         | Lot Size | Status        | Details          |
|-------|-----------------|----------|---------------|------------------|
| 49    | 3025 Ashby Park |          | Sold          | Available Plans  |
| 16    | 3028 Ashby Park |          | Sold          | Available Plans  |
| 50    | 3029 Ashby Park |          | Sold          | Available Plans  |
| 55    | 3030 Agar Park  |          | Move In Ready | View this home » |
| 61    | 3031 Agar Park  |          | Sold          | Available Plans  |
| 17    | 3032 Ashby Park |          | Sold          | Available Plans  |
| 54    | 3034 Agar Park  |          | Sold          | Available Plans  |
| 62    | 3035 Agar Park  |          | Sold          | Available Plans  |
| 18    | 3036 Ashby Park |          | Sold          | Available Plans  |
| 52    | 3037 Ashby Park |          | Model Home    | Available Plans  |
| 53    | 3038 Agar Park  |          | Sold          | Available Plans  |
| 63    | 3039 Agar Park  |          | Move In Ready | View this home » |
| 21    | 3048 Ashby Park |          | Lot Available |                  |
| 20    | 3044 Ashby Park |          | Lot Available |                  |
| 19    | 3040 Ashby Park |          | Lot Available |                  |

| Lot # | Address            | Lot Size | Status        | Details |
|-------|--------------------|----------|---------------|---------|
| 51    | 3033 Ashby Park    |          | Lot Available |         |
| 60    | 3027 Agar Park     |          | Lot Available |         |
| 56    | 3026 Agar Park     |          | Lot Available |         |
| 59    | 3023 Agar Park     |          | Sold          |         |
| 58    | 3018 Agar Park     |          | Lot Available |         |
| 12    | 3012 Ashby Park    |          | Lot Available |         |
| 11    | 3008 Ashby Park    |          | Lot Available |         |
| 10    | 3004 Ashby Park    |          | Lot Available |         |
| 9     | 2932 Ashby Park    |          | Lot Available |         |
| 8     | 2928 Ashby Park    |          | Lot Available |         |
| 7     | 2924 Ashby Park    |          | Sold          |         |
| 42    | 1627 Dunvegan Park |          | Lot Available |         |
| 41    | 1623 Dunvegan Park |          | Lot Available |         |
| 40    | 1619 Dunvegan Park |          | Lot Available |         |
| 39    | 1615 Dunvegan Park |          | Lot Available |         |

| Lot # | Address            | Lot Size | Status        | Details |
|-------|--------------------|----------|---------------|---------|
| 43    | 1614 Dunvegan Park |          | Lot Available |         |
| 38    | 1611 Dunvegan Park |          | Lot Available |         |
| 37    | 1607 Dunvegan Park |          | Lot Available |         |