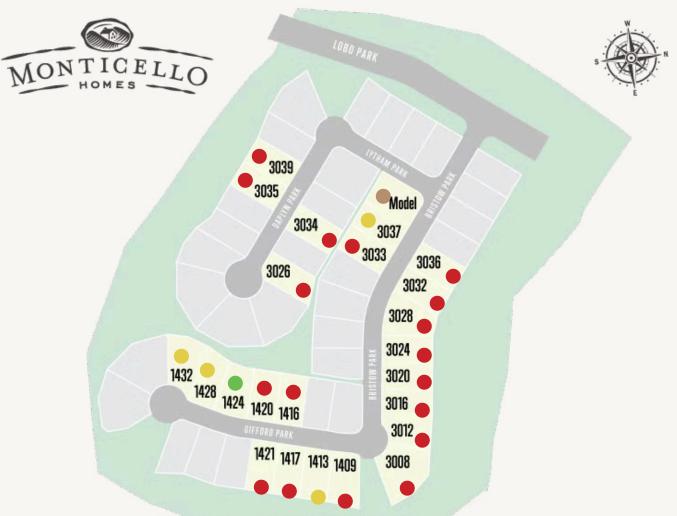

🛑 Sold 🛑 Model 🥚 Under Construction 🛑 Move-in Ready

This community information and available home sites are subject to change without notice

## VENTANA : 70'S

| Lot # | Address           | Lot Size | Status             | Details          |
|-------|-------------------|----------|--------------------|------------------|
| 62    | 1413 Gifford Park |          | Under Construction | View this home » |
| 50    | 1416 Gifford Park |          | Sold               | Available Plans  |
| 61    | 1417 Gifford Park |          | Sold               | Available Plans  |
| 51    | 1420 Gifford Park |          | Sold               | Available Plans  |
| 60    | 1421 Gifford Park |          | Sold               | Available Plans  |
| 52    | 1424 Gifford Park |          | Move In Ready      | View this home » |
| 53    | 1428 Gifford Park |          | Under Construction | View this home » |
| 54    | 1432 Gifford Park |          | Under Construction | View this home » |
| 65    | 3012 Bristow Park |          | Sold               | Available Plans  |
| 66    | 3016 Bristow Park |          | Sold               | Available Plans  |
| 67    | 3020 Bristow Park |          | Sold               | Available Plans  |
| 68    | 3024 Bristow Park |          | Sold               | Available Plans  |
| 36    | 3026 Daplyn Park  |          | Sold               | Available Plans  |
| 69    | 3028 Bristow Park |          | Sold               | Available Plans  |
| 70    | 3032 Bristow Park |          | Sold               | Available Plans  |

## VENTANA : 70'S

| Lot # | Address           | Lot Size | Status             | Details          |
|-------|-------------------|----------|--------------------|------------------|
| 43    | 3033 Bristow Park |          | Sold               | Available Plans  |
| 38    | 3034 Daplyn Park  |          | Sold               | Available Plans  |
| 29    | 3035 Daplyn Park  |          | Sold               | Available Plans  |
| 71    | 3036 Bristow Park |          | Sold               | Available Plans  |
| 42    | 3037 Bristow Park |          | Under Construction | View this home » |
| 28    | 3039 Daplyn Park  |          | Sold               | Available Plans  |
| 41    | 3041 Bristow Park |          | Model Home         | Available Plans  |
| 64    | 3008 Bristow Park |          | Sold               |                  |
| 63    | 1409 Gifford Park |          | Sold               |                  |