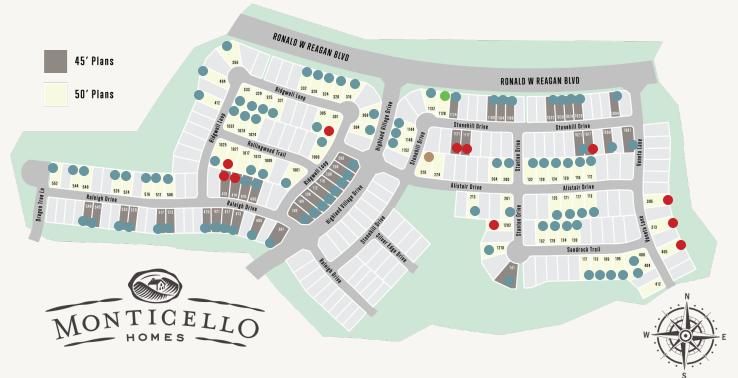

Available Sold Model Move-in Ready

This community information and available home sites are subject to change without notice

| Lot # | Address                | Lot Size | Status              | Details          |
|-------|------------------------|----------|---------------------|------------------|
| 7     | 1017 Stone Hill Drive  |          | Sold                |                  |
| 2     | 1021 Rollingwood Trail |          | Sold                |                  |
| 4     | 1117 Stonehilll Drive  |          | Sold                |                  |
| 3     | 1121 Stonehill Drive   |          | Sold                |                  |
| 8     | 1128 Stonehill Drive   |          | Move In Ready       | View this home » |
| 16    | 228 Alistair Drive     |          | Model Home For Sale | View this home » |
| 9     | 301 Ridgewell Loop     |          | Sold                |                  |
| 7     | 305 Veneta Lane        |          | Sold                |                  |
| 9     | 313 Veneta Lane        |          | Sold                |                  |
| 11    | 405 Veneta Lane        |          | Sold                |                  |
| 12    | 414 Raleigh Drive      |          | Sold                |                  |
| 13    | 418 Raleigh Drive      |          | Sold                |                  |
| 7     | 104 Ridgewell Loop     |          | Lot Available       |                  |
| 6     | 108 Ridgewell Loop     |          | Lot Available       |                  |
| 8     | 100 Ridgewell Loop     |          | Lot Available       |                  |
| 5     | 112 Ridgewell Loop     |          | Lot Available       |                  |
| 4     | 116 Ridgewell Loop     |          | Lot Available       |                  |

| Lot # | Address            | Lot Size | Status        | Details |
|-------|--------------------|----------|---------------|---------|
| 3     | 200 Ridgewell Loop |          | Lot Available |         |
| 2     | 204 Ridgewell Loop |          | Lot Available |         |
| 1     | 208 Ridgewell Loop |          | Lot Available |         |
| 21    | 549 Raleigh Drive  |          | Lot Available |         |
| 20    | 545 Raleigh Drive  |          | Lot Available |         |
| 17    | 533 Raleigh Drive  |          | Lot Available |         |
| 16    | 529 Raleigh Drive  |          | Lot Available |         |
| 13    | 517 Raleigh Drive  |          | Lot Available |         |
| 12    | 513 Raleigh Drive  |          | Lot Available |         |
| 8     | 425 Raleigh Drive  |          | Lot Available |         |
| 7     | 421 Raleigh Drive  |          | Lot Available |         |
| 6     | 417 Raleigh Drive  |          | Lot Available |         |
| 5     | 413 Raleigh Drive  |          | Lot Available |         |
| 3     | 405 Raleigh Drive  |          | Lot Available |         |
| 1     | 301 Raleigh Drive  |          | Lot Available |         |
| 11    | 410 Raleigh Drive  |          | Lot Available |         |
| 10    | 406 Raleigh Drive  |          | Lot Available |         |

| Lot # | Address                | Lot Size | Status        | Details |
|-------|------------------------|----------|---------------|---------|
| 7     | 1001 Rollingwood Trail |          | Lot Available |         |
| 5     | 1009 Rollingwood Trail |          | Lot Available |         |
| 4     | 1013 Rollingwood Trail |          | Lot Available |         |
| 1     | 1025 Rollingwood Trail |          | Lot Available |         |
| 18    | 1032 Rollingwood Trail |          | Lot Available |         |
| 17    | 1028 Rollingwood Trail |          | Lot Available |         |
| 16    | 1024 Rollingwood Trail |          | Lot Available |         |
| 10    | 1000 Rollingwood Trail |          | Lot Available |         |
| 8     | 305 Ridgewell Loop     |          | Lot Available |         |
| 4     | 321 Ridgewell Loop     |          | Lot Available |         |
| 3     | 325 Ridgwell Loop      |          | Lot Available |         |
| 2     | 329 Ridgewell Loop     |          | Lot Available |         |
| 1     | 333 Ridgewell Loop     |          | Lot Available |         |
| 39    | 552 Raleigh Drive      |          | Lot Available |         |
| 37    | 544 Raleigh Drive      |          | Lot Available |         |
| 36    | 540 Raleigh Drive      |          | Lot Available |         |
| 33    | 528 Raleigh Drive      |          | Lot Available |         |

| Lot # | Address            | Lot Size | Status        | Details |
|-------|--------------------|----------|---------------|---------|
| 32    | 524 Raleigh Drive  |          | Lot Available |         |
| 30    | 516 Raleigh Drive  |          | Lot Available |         |
| 29    | 512 Raleigh Drive  |          | Lot Available |         |
| 28    | 508 Raleigh Drive  |          | Lot Available |         |
| 19    | 412 Ridgewell Loop |          | Lot Available |         |
| 17    | 404 Ridgewell Loop |          | Lot Available |         |
| 15    | 356 Ridgewell Loop |          | Lot Available |         |
| 9     | 332 Ridgewell Loop |          | Lot Available |         |
| 8     | 328 Ridgewell Loop |          | Lot Available |         |
| 7     | 324 Ridgewell Loop |          | Lot Available |         |
| 6     | 320 Ridgewell Loop |          | Lot Available |         |
| 5     | 316 Ridgewell Loop |          | Lot Available |         |
| 3     | 308 Ridgewell Loop |          | Lot Available |         |
| 2     | 304 Ridgewell Loop |          | Lot Available |         |
| 23    | 412 Veneta Lane    |          |               |         |
| 21    | 404 Veneta Lane    |          | Lot Available |         |
| 20    | 400 Veneta Lane    |          | Lot Available |         |