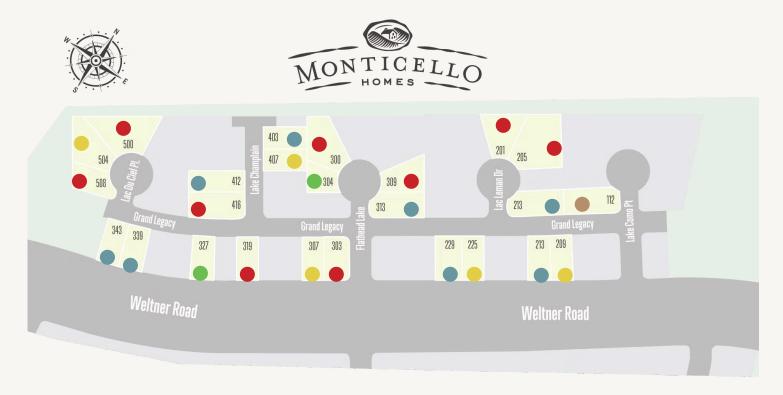

## LEGACY AT LAKE DUNLAP: 60'S

This community information and available home sites are subject to change without notice

## LEGACY AT LAKE DUNLAP: 60'S

| Lot # | Address            | Lot Size | Status             | Details          |
|-------|--------------------|----------|--------------------|------------------|
| 10    | 112 Lake Como Pt   |          | Model Home         | Available Plans  |
| 3     | 209 Grand Legacy   |          | Under Construction | View this home » |
| 7     | 225 Grand Legacy   |          | Under Construction | View this home » |
| 22    | 300 Flathead Lake  |          | Sold               | Available Plans  |
| 23    | 304 Flathead Lake  |          | Move In Ready      | View this home » |
| 2     | 307 Grand Legacy   |          | Under Construction | View this home » |
| 19    | 309 Flathead Lake  |          | Sold               | Available Plans  |
| 5     | 319 Grand Legacy   |          | Sold               | Available Plans  |
| 7     | 327 Grand Legacy   |          | Move In Ready      | View this home » |
| 27    | 407 Lake Champlain |          | Under Construction | View this home » |
| 4     | 416 Lake Champlain |          | Sold               | Available Plans  |
| 8     | 500 Lac Du Ciel Pl |          | Sold               | Available Plans  |
| 9     | 504 Lac Du Ciel Pl |          | Under Construction | View this home » |
| 10    | 508 Lac Du Ciel Pl |          | Sold               | Available Plans  |
| 11    | 343 Grand Legacy   |          | Lot Available      |                  |

## LEGACY AT LAKE DUNLAP: 60'S

| Lot # | Address            | Lot Size | Status        | Details |
|-------|--------------------|----------|---------------|---------|
| 10    | 339 Grand Legacy   |          | Lot Available |         |
| 1     | 303 Grand Legacy   |          | Sold          |         |
| 8     | 229 Grand Legacy   |          | Lot Available |         |
| 4     | 213 Grand Legacy   |          | Lot Available |         |
| 3     | 412 Lake Champlain |          | Lot Available |         |
| 28    | 403 Lake Champlain |          | Lot Available |         |
| 18    | 313 Flathead Lake  |          | Lot Available |         |
| 14    | 201 Lac Leman Dr   |          | Sold          |         |
| 13    | 205 Lac Leman Dr   |          | Sold          |         |
| 11    | 213 Lac Leman Dr   |          | Lot Available |         |