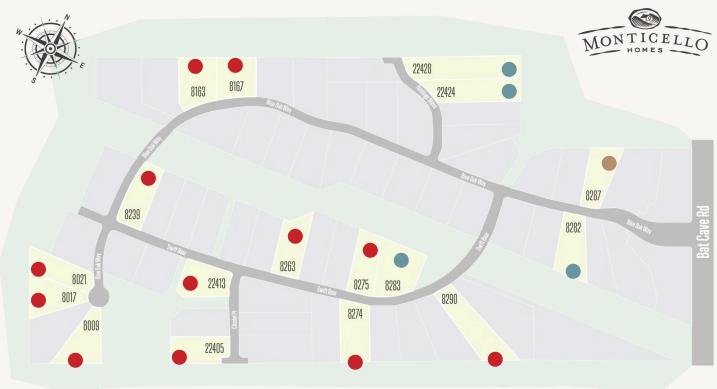

## ENCHANTED BLUFF : 1 ACRE+

Available Sold Model

This community information and available home sites are subject to change without notice

## ENCHANTED BLUFF : 1 ACRE+

| Lot # | Address             | Lot Size | Status        | Details         |
|-------|---------------------|----------|---------------|-----------------|
| 30    | 22405 Citadel Pt    |          | Sold          | Available Plans |
| 28    | 22413 Citadel Pt    |          | Sold          | Available Plans |
| 17    | 8163 Blue Oak Way   |          | Sold          | Available Plans |
| 16    | 8167 Blue Oak Way   |          | Sold          | Available Plans |
| 2     | 8287 Blue Oak Way   |          | Model Home    | Available Plans |
| 25    | 8009 Blue Oak Way   |          | Sold          |                 |
| 23    | 8017 Blue Oak Way   |          | Sold          |                 |
| 22    | 8021 Blue Oak Way   |          | Sold          |                 |
| 66    | 8283 Swift Bear     |          | Lot Available |                 |
| 65    | 8275 Swift Bear     |          | Sold          |                 |
| 62    | 8263 Swift Bear     |          | Sold          |                 |
| 56    | 8239 Swift Bear     |          | Sold          |                 |
| 35    | 8274 Swift Bear     |          | Sold          |                 |
| 39    | 8290 Swift Bear     |          | Sold          |                 |
| 8     | 22424 Hastings Mesa |          | Lot Available |                 |

## ENCHANTED BLUFF : 1 ACRE+

| Lot # | Address             | Lot Size | Status        | Details |
|-------|---------------------|----------|---------------|---------|
| 9     | 22428 Hastings Mesa |          | Lot Available |         |
| 44    | 8282 Blue Oak Way   |          | Lot Available |         |