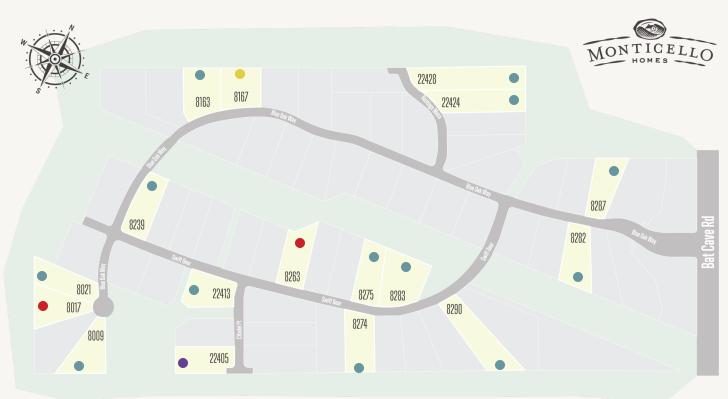

## ENCHANTED BLUFF : 1 ACRE+

Available Sold Under Construction Coming Soon

This community information and available home sites are subject to change without notice

## ENCHANTED BLUFF : 1 ACRE+

| Lot # | Address             | Lot Size | Status             | Details          |
|-------|---------------------|----------|--------------------|------------------|
| 30    | 22405 Citadel Pt    |          | Coming Soon        | View this home » |
| 16    | 8167 Blue Oak Way   |          | Under Construction | View this home » |
| 28    | 22413 Citadel Pt    |          | Lot Available      |                  |
| 25    | 8009 Blue Oak Way   |          | Lot Available      |                  |
| 23    | 8017 Blue Oak Way   |          | Sold               |                  |
| 22    | 8021 Blue Oak Way   |          | Lot Available      |                  |
| 66    | 8283 Swift Bear     |          | Lot Available      |                  |
| 65    | 8275 Swift Bear     |          | Lot Available      |                  |
| 62    | 8263 Swift Bear     |          | Sold               |                  |
| 56    | 8239 Swift Bear     |          | Lot Available      |                  |
| 17    | 8163 Blue Oak Way   |          | Lot Available      |                  |
| 35    | 8274 Swift Bear     |          | Lot Available      |                  |
| 39    | 8290 Swift Bear     |          | Lot Available      |                  |
| 8     | 22424 Hastings Mesa |          | Lot Available      |                  |
| 9     | 22428 Hastings Mesa |          | Lot Available      |                  |
| 44    | 8282 Blue Oak Way   |          | Lot Available      |                  |
| 2     | 8287 Blue Oak Way   |          | Lot Available      |                  |