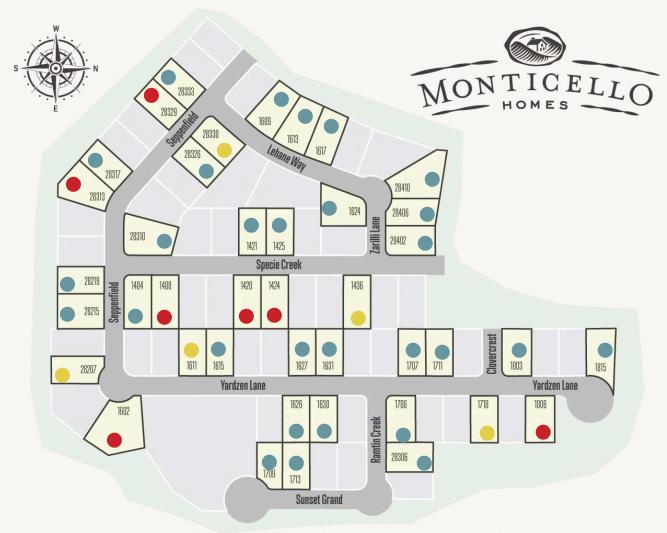

This community information and available home sites are subject to change without notice

| Lot # | Address            | Lot Size | Status             | Details          |
|-------|--------------------|----------|--------------------|------------------|
| 24    | 1436 Specie Creek  |          | Under Construction | View this home » |
| 13    | 1611 Yardzen Lane  |          | Under Construction | View this home » |
| 139   | 1718 Yardzen Lane  |          | Under Construction | View this home » |
| 122   | 28207 Seppenfield  |          | Under Construction | View this home » |
| 14    | 28330 Seppenfield  |          | Under Construction | View this home » |
| 13    | 28326 Seppenfield  |          | Lot Available      |                  |
| 10    | 28310 Seppenfield  |          | Lot Available      |                  |
| 7     | 1421 Specie Creek  |          | Lot Available      |                  |
| 6     | 1425 Specie Creek  |          | Lot Available      |                  |
| 3     | 1624 Lehane Way    |          | Lot Available      |                  |
| 13    | 1609 Lehane Way    |          | Lot Available      |                  |
| 14    | 1613 Lehane Way    |          | Lot Available      |                  |
| 15    | 1617 Lehane Way    |          | Lot Available      |                  |
| 18    | 28410 Zarilli Lane |          | Lot Available      |                  |
| 19    | 28406 Zarilli Lane |          | Lot Available      |                  |

| Lot # | Address            | Lot Size | Status        | Details |
|-------|--------------------|----------|---------------|---------|
| 20    | 28402 Zarilli Lane |          | Lot Available |         |
| 21    | 1424 Specie Creek  |          | Sold          |         |
| 20    | 1420 Specie Creek  |          | Sold          |         |
| 17    | 1408 Specie Creek  |          | Sold          |         |
| 16    | 1404 Specie Creek  |          | Lot Available |         |
| 12    | 1615 Yardzen Lane  |          | Lot Available |         |
| 9     | 1627 Yardzen Lane  |          | Lot Available |         |
| 8     | 1631 Yardzen Lane  |          | Lot Available |         |
| 5     | 1707 Yardzen Lane  |          | Lot Available |         |
| 4     | 1711 Yardzen Lane  |          | Lot Available |         |
| 145   | 1803 Yardzen Lane  |          | Lot Available |         |
| 142   | 1815 Yardzen Lane  |          | Lot Available |         |
| 141   | 1806 Yardzen Lane  |          | Sold          |         |
| 136   | 1706 Yardzen Lane  |          | Lot Available |         |
| 135   | 28306 Ramtin Creek |          | Lot Available |         |

| Lot # | Address           | Lot Size | Status        | Details |
|-------|-------------------|----------|---------------|---------|
| 133   | 1709 Sunset Grand |          | Lot Available |         |
| 132   | 1713 Sunset Grand |          | Lot Available |         |
| 128   | 1630 Yardzen Lane |          | Lot Available |         |
| 127   | 1626 Yardzen Lane |          | Lot Available |         |
| 124   | 1602 Yardzen Lane |          | Sold          |         |
| 120   | 28215 Seppenfield |          | Lot Available |         |
| 119   | 28219 Seppenfield |          | Lot Available |         |
| 116   | 28313 Seppenfield |          | Sold          |         |
| 115   | 28317 Seppenfield |          | Lot Available |         |
| 112   | 28329 Seppenfield |          | Sold          |         |
| 111   | 28333 Seppenfield |          | Lot Available |         |